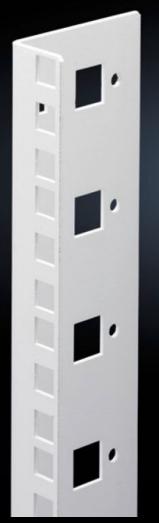

## DK 7507.709 - Mounting angles, 482.6 mm (19") for FlatBox

L-shaped bracket as 2nd attachment level

## **Features**

| Model No.                     | DK 7507.709                                                                                                                       |
|-------------------------------|-----------------------------------------------------------------------------------------------------------------------------------|
| Product description           | L-shaped bracket as 2nd attachment level                                                                                          |
| Material                      | Sheet steel, spray-finished                                                                                                       |
| Colour                        | RAL 7035                                                                                                                          |
| Supply includes               | Assembly parts for fast, tool-free assembly                                                                                       |
| Units                         | 9 U                                                                                                                               |
| Note                          | The 2nd attachment level should always be ordered in the same height as the basic enclosure Partial configuration is not possible |
| Packs of                      | 2 pc(s).                                                                                                                          |
| Net weight                    | 0.92                                                                                                                              |
| Gross weight                  | 0.94                                                                                                                              |
| PCF per pack (cradle-to-gate) | 3.6 kg CO2 eq (Cat B)                                                                                                             |
| Note on PCF category          | Category B: PCF value (cradle-to-gate) based on the product weight, approximately calculated and self-declared                    |
| Customs tariff number         | 73269098                                                                                                                          |
| EAN                           | 4028177551503                                                                                                                     |
| ETIM 9                        | EC002620                                                                                                                          |
| ECLASS 8.0                    | 27189261                                                                                                                          |
|                               |                                                                                                                                   |

## Tender text

© Rittal 2025

Mounting angles for 482.6 mm (19") components 9  $\rm U$ 

As second rear mounting level in the Rittal FlatBox enclosure system. The rear mounting angles are always to be installed at enclosure height, partial installation is not possible.