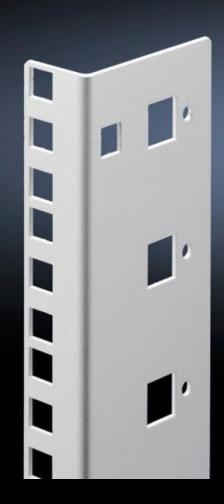

## DK 7507.709 - Mounting angles, 482.6 mm (19") for FlatBox

L-shaped bracket as 2nd attachment level

## **Features**

| Model No.                     | DK 7507.709                                                                                                                       |
|-------------------------------|-----------------------------------------------------------------------------------------------------------------------------------|
| Product description           | L-shaped bracket as 2nd attachment level                                                                                          |
| Material                      | Sheet steel, spray-finished                                                                                                       |
| Colour                        | RAL 7035                                                                                                                          |
| Supply includes               | Assembly parts for fast, tool-free assembly                                                                                       |
| Units                         | 9 U                                                                                                                               |
| Note                          | The 2nd attachment level should always be ordered in the same height as the basic enclosure Partial configuration is not possible |
| Packs of                      | 2 pc(s).                                                                                                                          |
| Net weight                    | 0.92                                                                                                                              |
| Gross weight                  | 0.94                                                                                                                              |
| PCF per pack (cradle-to-gate) | 3.6 kg CO2 eq (Cat B)                                                                                                             |
| Note on PCF category          | Category B: PCF value (cradle-to-gate) based on the product weight, approximately calculated and self-declared                    |
| Customs tariff number         | 73269098                                                                                                                          |
| EAN                           | 4028177551503                                                                                                                     |
| ETIM 9                        | EC002620                                                                                                                          |
| ECLASS 8.0                    | 27189261                                                                                                                          |
|                               |                                                                                                                                   |

## Tender text

© Rittal 2025

Mounting angles for 482.6 mm (19") components 9  $\rm U$ 

As second rear mounting level in the Rittal FlatBox enclosure system. The rear mounting angles are always to be installed at enclosure height, partial installation is not possible.