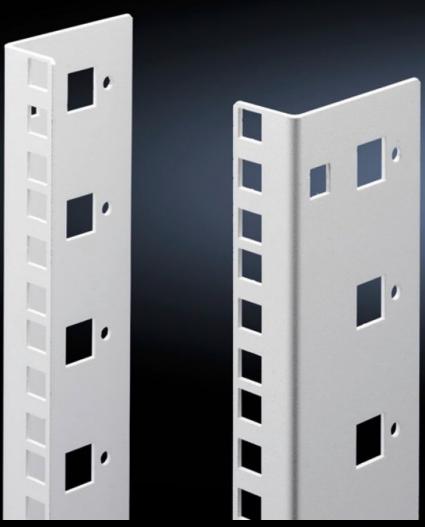

## DK 7507.712 - Mounting angles, 482.6 mm (19") for FlatBox

L-shaped bracket as 2nd attachment level

## Features

| Model No.                     | DK 7507.712                                                                                                                             |
|-------------------------------|-----------------------------------------------------------------------------------------------------------------------------------------|
| Product description           | L-shaped bracket as 2nd attachment level                                                                                                |
| Material                      | Sheet steel, spray-finished                                                                                                             |
| Colour                        | RAL 7035                                                                                                                                |
| Supply includes               | Assembly parts for fast, tool-free assembly                                                                                             |
| Units                         | 12 U                                                                                                                                    |
| Note                          | The 2nd attachment level should always be ordered in the same<br>height as the basic enclosure<br>Partial configuration is not possible |
| Packs of                      | 2 pc(s).                                                                                                                                |
| Net weight                    | 1                                                                                                                                       |
| Gross weight                  | 1.18                                                                                                                                    |
| PCF per pack (cradle-to-gate) | 4.6 kg CO2 eq (Cat B)                                                                                                                   |
| Note on PCF category          | Category B: PCF value (cradle-to-gate) based on the product weight, approximately calculated and self-declared                          |
| Customs tariff number         | 73269098                                                                                                                                |
| EAN                           | 4028177551510                                                                                                                           |
| ETIM 9                        | EC002620                                                                                                                                |
| ECLASS 8.0                    | 27189261                                                                                                                                |
|                               |                                                                                                                                         |

## Tender text

Mounting angles for 482.6 mm (19") components 12 U

As second rear mounting level in the Rittal FlatBox enclosure system. The rear mounting angles are always to be installed at enclosure height, partial installation is not possible.