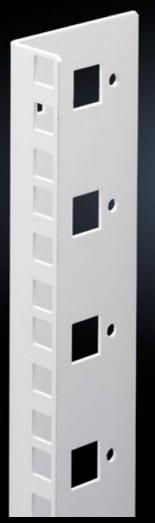

## DK 7507.718 - Mounting angles, 482.6 mm (19") for FlatBox

L-shaped bracket as 2nd attachment level

## **Features**

| Model No.                     | DK 7507.718                                                                                                                       |
|-------------------------------|-----------------------------------------------------------------------------------------------------------------------------------|
| Product description           | L-shaped bracket as 2nd attachment level                                                                                          |
| Material                      | Sheet steel, spray-finished                                                                                                       |
| Colour                        | RAL 7035                                                                                                                          |
| Supply includes               | Assembly parts for fast, tool-free assembly                                                                                       |
| Units                         | 18 U                                                                                                                              |
| Note                          | The 2nd attachment level should always be ordered in the same height as the basic enclosure Partial configuration is not possible |
| Packs of                      | 2 pc(s).                                                                                                                          |
| Net weight                    | 1.472                                                                                                                             |
| Gross weight                  | 1.672                                                                                                                             |
| PCF per pack (cradle-to-gate) | 6.4 kg CO2 eq (Cat B)                                                                                                             |
| Note on PCF category          | Category B: PCF value (cradle-to-gate) based on the product weight, approximately calculated and self-declared                    |
| Customs tariff number         | 73269098                                                                                                                          |
| EAN                           | 4028177551534                                                                                                                     |
| ETIM 9                        | EC002620                                                                                                                          |
| ECLASS 8.0                    | 27189261                                                                                                                          |
|                               |                                                                                                                                   |

## Tender text

© Rittal 2025

Mounting angles for 482.6 mm (19") components  $18\ U$ 

As second rear mounting level in the Rittal FlatBox enclosure system. The rear mounting angles are always to be installed at enclosure height, partial installation is not possible.