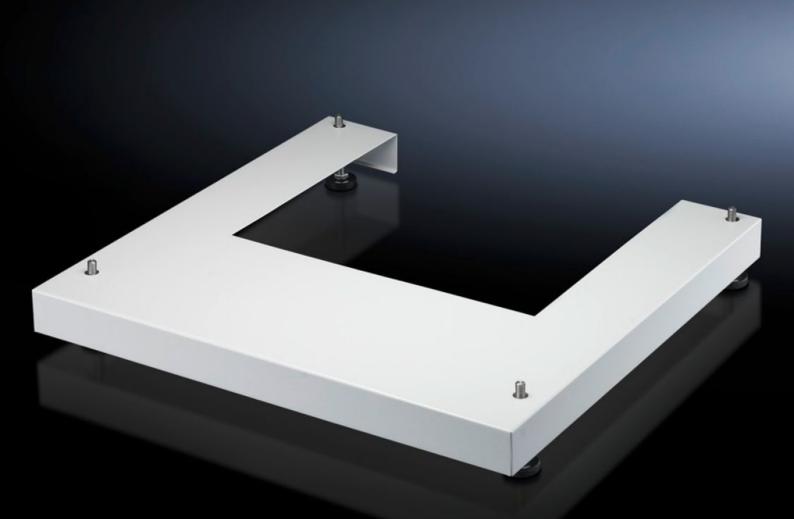

## DK 7507.755 - Base/plinth for FlatBox

For attachment to the pre-existing thread in the base area of the FlatBox. There is a rear recess provided for cable entry.

#### Features

| Model No.             | DK 7507.755                                                                                                                                                          |
|-----------------------|----------------------------------------------------------------------------------------------------------------------------------------------------------------------|
| Product description   | For attachment purposes, the base/plinth may be mounted on the pre-existing thread in the base area of the FlatBox. There is a rear recess provided for cable entry. |
| Material              | Sheet steel                                                                                                                                                          |
| Surface finish        | Powder-coated                                                                                                                                                        |
| Colour                | RAL 7035                                                                                                                                                             |
| Supply includes       | 4 levelling feet and assembly parts.                                                                                                                                 |
| Dimensions            | Height: 50 mm                                                                                                                                                        |
| To fit                | Enclosure type: FlatBox<br>Width: 700 mm<br>Depth: 700 mm                                                                                                            |
| Suitable for depth    | 700 mm                                                                                                                                                               |
| Packs of              | 1 pc(s).                                                                                                                                                             |
| Net weight            | 4.883                                                                                                                                                                |
| Gross weight          | 5.14                                                                                                                                                                 |
| Customs tariff number | 94039910                                                                                                                                                             |
| EAN                   | 4028177583481                                                                                                                                                        |
| ETIM 9                | EC000721                                                                                                                                                             |
| ECLASS 8.0            | 27182003                                                                                                                                                             |
|                       |                                                                                                                                                                      |

### Tender text

Base/plinth for FlatBox Base/plinth for mounting on a FlatBox May be mounted on the pre-existing thread M10 in the base area of the FlatBox. There is a rear recess provided for cable entry.

For FlatBox WxD: 700 x 700 mm Material: Sheet steel Surface finish: Powder-coated in RAL 7035 Supply includes: 4 levelling feet and assembly parts