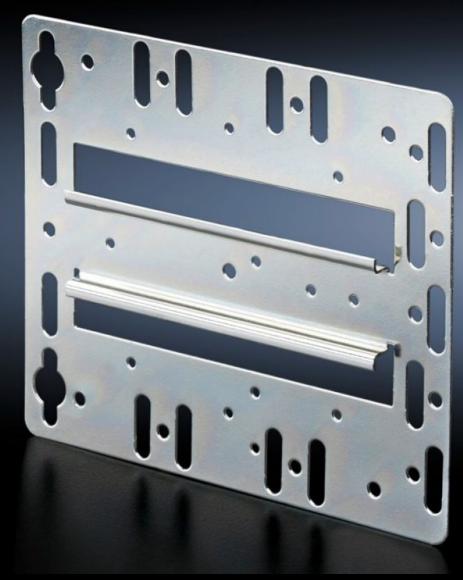

## TS 7526.964 - Mounting plate with integral top-hat rail

May be screw-fastened, with integral top-hat rail for direct snap-mounting of components such as speed control, enclosure internal thermostat and hygrostat.

#### **Features**

| For direct snap-mounting of components such as speed control, enclosure internal thermostat and hygrostat. |
|------------------------------------------------------------------------------------------------------------|
|                                                                                                            |
| Sheet steel                                                                                                |
| Zinc-plated                                                                                                |
| Mounting plate Assembly parts                                                                              |
| Enclosure type: AX VX VX SE AX IT VX IT TE                                                                 |
| 1 pc(s).                                                                                                   |
| 0.196                                                                                                      |
| 0.206                                                                                                      |
| 0.8 kg CO2 eq (Cat B)                                                                                      |
|                                                                                                            |

## Tender text

Mounting plate with integral top-hat rail Material: Sheet steel, zinc-plated, passivated

© Rittal 2025 3