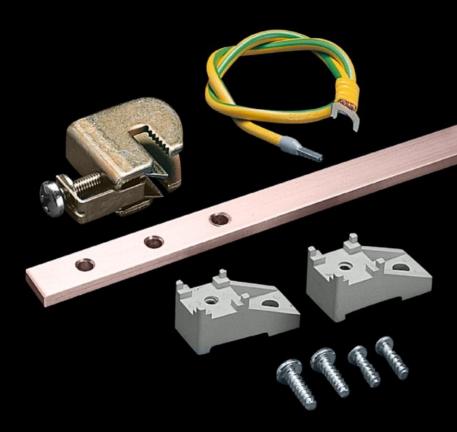

## DK 7543.000 - Earth rail, vertical for VX, VX IT

The supplied earth conductors facilitate star earthing of the cable clamp straps in the patch panels, the earth terminals are fully adjustable, current carrying capacity of rails approx. 200 A.

#### **Features**

| Model No.             | DK 7543.000                                                                                                                                                                                                                                                                                             |
|-----------------------|---------------------------------------------------------------------------------------------------------------------------------------------------------------------------------------------------------------------------------------------------------------------------------------------------------|
| Product description   | Easily fitted to the 25 mm DIN pitch pattern of distributors or to the 482.6 mm (19") mounting angles. The supplied earth conductors facilitate star earthing of the cable clamp straps in the patch panels. The earth terminals are fully adjustable. Current carrying capacity of rail approx. 200 A. |
| Supply includes       | Earth rail made from E-Cu 57 to DIN EN 12 163, DIN EN 13 601, 15 x<br>5 mm<br>null<br>15 earthing leads 6 mm², L = 500 mm<br>Assembly parts                                                                                                                                                             |
| Dimensions            | Length: 945 mm                                                                                                                                                                                                                                                                                          |
| To fit                | Enclosure type: VX VX IT TS Height: 1,200 mm                                                                                                                                                                                                                                                            |
| Packs of              | 1 pc(s).                                                                                                                                                                                                                                                                                                |
| Net weight            | 1.581                                                                                                                                                                                                                                                                                                   |
| Gross weight          | 1.8                                                                                                                                                                                                                                                                                                     |
| Customs tariff number | 74198090                                                                                                                                                                                                                                                                                                |
| EAN                   | 4028177131835                                                                                                                                                                                                                                                                                           |
| ETIM 9                | EC000329                                                                                                                                                                                                                                                                                                |
| ECLASS 8.0            | 27400605                                                                                                                                                                                                                                                                                                |
|                       |                                                                                                                                                                                                                                                                                                         |

### Tender text

© Rittal 2025

Earth rail for 1200 mm high network enclosures For the vertical installation in 1200 mm high network enclosures.

Earth rail made from E-Cu 57 (15 x 5 mm) to DIN 1759, DIN 40 500 is fitted to the 482.6 mm (19 inch) mounting angles or to the 25 mm DIN 43 660 pitch pattern of distributors. The supplied earth conductors facilitate

The supplied earth conductors facilitate star earthing of the cable clamp straps in the patch panels. The earth terminals are fully adjustable.

Current carrying capacity of rail approx. 200 A.

For network enclosure H: 1200 mm