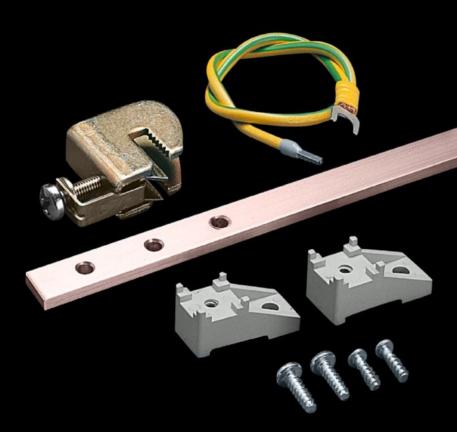

### DK 7549.000 - Extension kit for earth rail, vertical

For system-compatible expansion of the star earthing on the vertical potential equalisation rail.

#### **Features**

| Model No.             | DK 7549.000                                                                                                                                                  |
|-----------------------|--------------------------------------------------------------------------------------------------------------------------------------------------------------|
| Product description   | For system-compatible expansion of the star earthing on the vertical potential equalisation rail.                                                            |
| Supply includes       | Earthing leads 6 mm2, L = 500 mm  Preassembled, with ring terminal and wire end ferrule  Conductor connection clamps 2.5 – 16 mm <sup>2</sup> Assembly parts |
| Packs of              | 10 pc(s).                                                                                                                                                    |
| Net weight            | 0.58                                                                                                                                                         |
| Gross weight          | 0.687                                                                                                                                                        |
| Customs tariff number | 73269098                                                                                                                                                     |
| EAN                   | 4028177187320                                                                                                                                                |
| ETIM 9                | EC001503                                                                                                                                                     |
| ECLASS 8.0            | 27149219                                                                                                                                                     |

#### Tender text

6 mm<sup>2</sup> earthing lead, 500 mm,

6 mm² earthing lead, pre-configured with ring terminal and wire end ferrule, L = 500 mm, with 2.5 -16 mm² earth terminals, includes assembly parts.