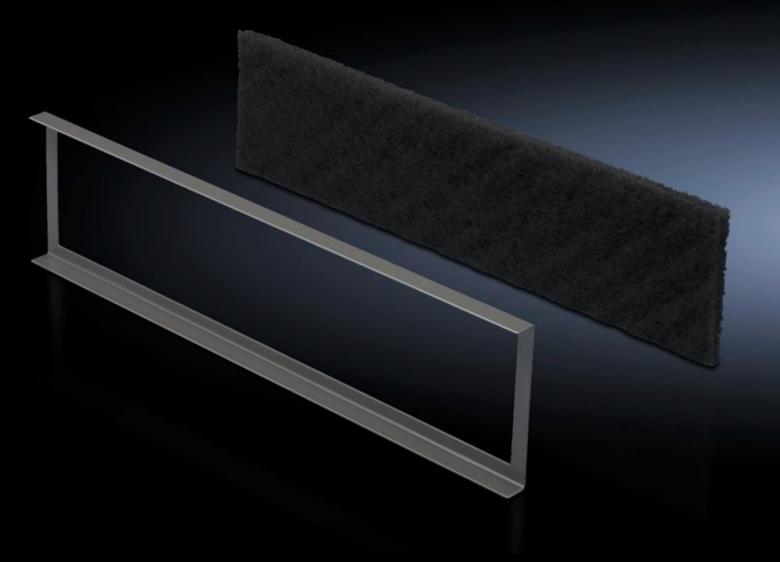

## DK 7561.500 - Filter mat for base/plinth component, vented and base/plinth component, vented, with designer trim panel

Mounting frame including filter mat for the base/plinth trim.

## **Features**

| Model No.             | DK 7561.500                                                                                                                                                                       |
|-----------------------|-----------------------------------------------------------------------------------------------------------------------------------------------------------------------------------|
| Product description   | To cover the trim panel in the base/plinth component. The mounting frame slides into position behind the filter mat in the base/plinth trim panel. Filter class G3 to DIN EN 779. |
| Supply includes       | Mounting frame                                                                                                                                                                    |
| To fit                | Width: 600 mm                                                                                                                                                                     |
| Packs of              | 1 pc(s).                                                                                                                                                                          |
| Net weight            | 0.23                                                                                                                                                                              |
| Gross weight          | 0.3                                                                                                                                                                               |
| Customs tariff number | 56039390                                                                                                                                                                          |
| EAN                   | 4028177221284                                                                                                                                                                     |
| ECLASS 8.0            | 27189272                                                                                                                                                                          |