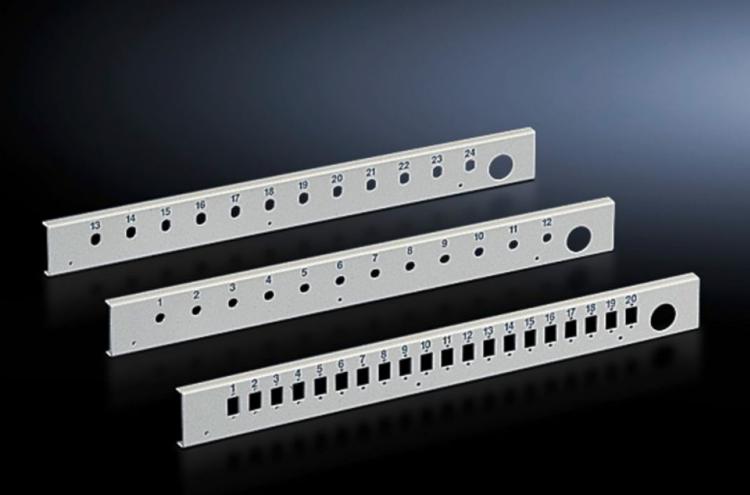

# DK 7578.535 - Patch panel for fibre-optic splicing box, lockable

There are 5 different fibre-optic panels available for various coupling types. The number of locations per panel varies depending on the chosen variant and basic size of the panel.

#### **Features**

| Model No.                | DK 7578.535                                                                                                                                          |
|--------------------------|------------------------------------------------------------------------------------------------------------------------------------------------------|
| Product description      | For splicing boxes, there is a choice of multiple panels with corresponding cut-outs for the installation of single or duplex fibre optic couplings. |
| Material                 | Sheet steel                                                                                                                                          |
| Colour                   | RAL 7035                                                                                                                                             |
| Number of locations      | 20                                                                                                                                                   |
| for fibre-optic coupling | E-2000<br>E-2000 duplex<br>SC<br>LC duplex                                                                                                           |
| Note on Model No.        | Extended delivery times.                                                                                                                             |
| Units                    | 3 U                                                                                                                                                  |
| Packs of                 | 1 pc(s).                                                                                                                                             |
| Net weight               | 0.618                                                                                                                                                |
| Gross weight             | 0.718                                                                                                                                                |
| Customs tariff number    | 94039910                                                                                                                                             |
| EAN                      | 4028177168275                                                                                                                                        |
| ETIM 9                   | EC001129                                                                                                                                             |
| ECLASS 8.0               | 19170113                                                                                                                                             |
|                          |                                                                                                                                                      |

### Tender text

© Rittal 2025

Patch panel for fibre-optic splicing box, 3 U

For installing 48 European 2000, SC couplings or 24 E 2000 duplex couplings including fixtures for holding the cable clamping devices.