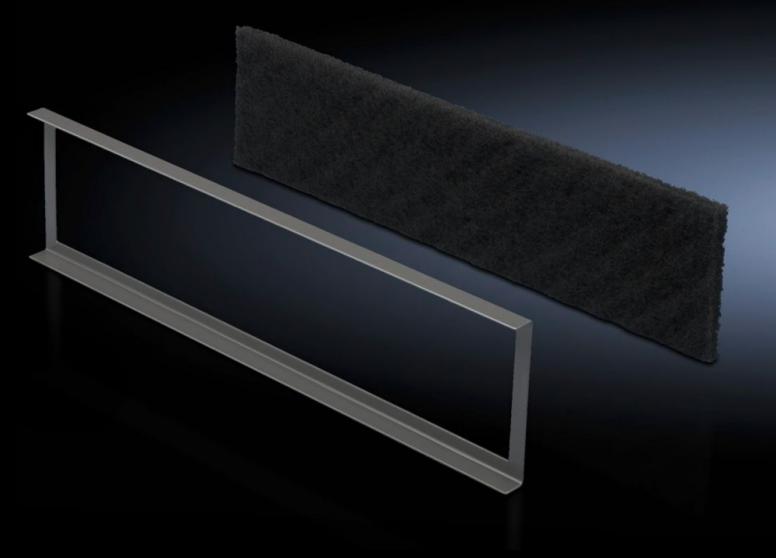

## DK 7581.500 - Filter mat for base/plinth component, vented and base/plinth component, vented, with designer trim panel

Mounting frame including filter mat for the base/plinth trim.

## **Features**

| Model No.             | DK 7581.500                                                                                                                                                                       |
|-----------------------|-----------------------------------------------------------------------------------------------------------------------------------------------------------------------------------|
| Product description   | To cover the trim panel in the base/plinth component. The mounting frame slides into position behind the filter mat in the base/plinth trim panel. Filter class G3 to DIN EN 779. |
| Supply includes       | Mounting frame                                                                                                                                                                    |
| To fit                | Width: 800 mm                                                                                                                                                                     |
| Packs of              | 1 pc(s).                                                                                                                                                                          |
| Net weight            | 0.38                                                                                                                                                                              |
| Gross weight          | 0.42                                                                                                                                                                              |
| Customs tariff number | 56039390                                                                                                                                                                          |
| EAN                   | 4028177221291                                                                                                                                                                     |
| ECLASS 8.0            | 27189272                                                                                                                                                                          |