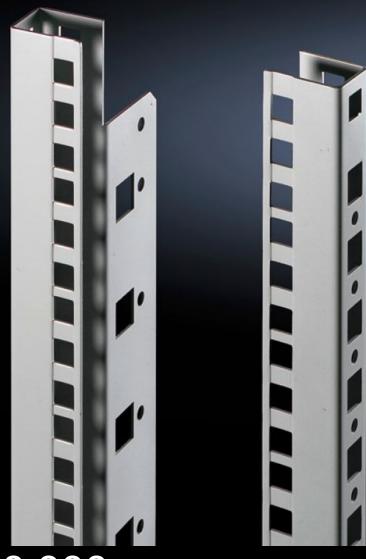

## DK 7690.000 - 482.6 mm (19") mounting angles for DK PS, CS New Basicgehäuse

For mounting 482.6 mm (19") components in Networking and Server Racks DK PS and in Outdoor enclosures CS New Basic

## **Features**

| Model No.               | DK 7690.000                                                                                                                                                                                                                                      |
|-------------------------|--------------------------------------------------------------------------------------------------------------------------------------------------------------------------------------------------------------------------------------------------|
| Product description     | For mounting 482.6 mm (19") components in DK PS network and server enclosures and in CS New Basic outdoor enclosures. The mounting angles are depth-adjustable on a 25 mm pitch pattern. A depth stay is required to attach the mounting angles. |
| Material                | Sheet steel                                                                                                                                                                                                                                      |
| Surface finish          | Zinc-plated                                                                                                                                                                                                                                      |
| Supply includes         | Assembly parts                                                                                                                                                                                                                                   |
| Units                   | 33 U                                                                                                                                                                                                                                             |
| Installation dimensions | Installation depth for components: 482.6 mm Installation width for components: 19"                                                                                                                                                               |
| To fit                  | Enclosure type: DK PS<br>Height: = 1,600 mm                                                                                                                                                                                                      |
| Packs of                | 2 pc(s).                                                                                                                                                                                                                                         |
| Net weight              | 3.394                                                                                                                                                                                                                                            |
| Gross weight            | 3.594                                                                                                                                                                                                                                            |
| Customs tariff number   | 73269098                                                                                                                                                                                                                                         |
| EAN                     | 4028177133389                                                                                                                                                                                                                                    |
| ETIM 9                  | EC002620                                                                                                                                                                                                                                         |
| ECLASS 8.0              | 27189261                                                                                                                                                                                                                                         |
|                         |                                                                                                                                                                                                                                                  |