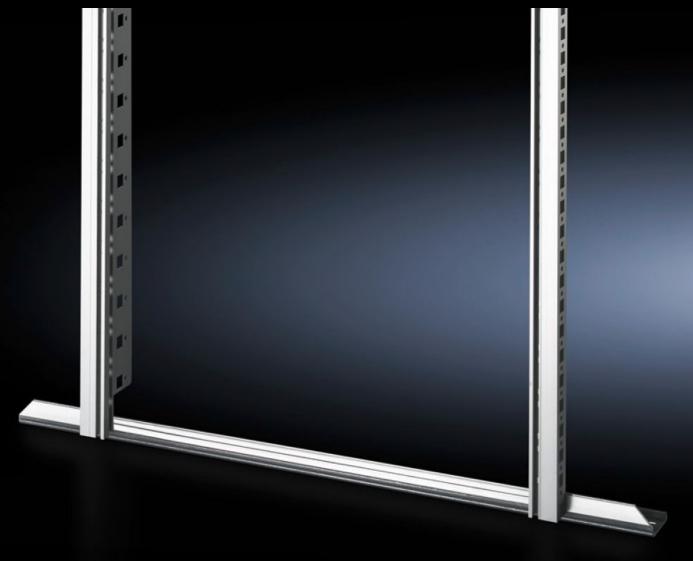

## DK 7698.000 - Installation bracket for 482.6 mm (19") mounting angles

Required for the attachment of mounting angles 482.6 mm (19").

### Tender text

482.6 mm (19") bracket for 800 mm wide network enclosures

Mounting bracket for installing mounting angles in the centre in a U pitch pattern or T-slot mounting angles in 800 mm wide network enclosures

Material: 3 mm steel sheet, 2 x folded

Version: zinc-plated, passivated

© Rittal 2025 2