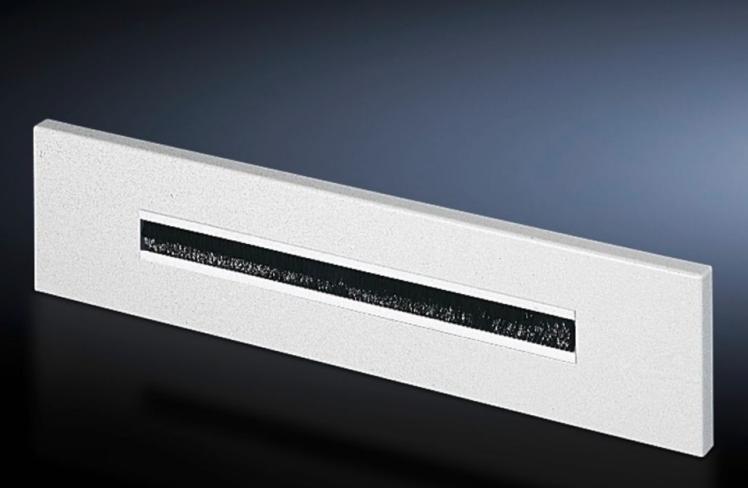

## EL 7705.035 - Gland plate with brush insert for EL

Folded gland plate with foamed-in seal and plastic brush inserts for simple cable entry.

## Features

| Model No.                     | EL 7705.035                                                                                                    |
|-------------------------------|----------------------------------------------------------------------------------------------------------------|
| Product description           | Folded gland plate with foamed-in seal and plastic brush inserts for simple cable entry.                       |
| Material                      | Sheet steel, 1.5 mm                                                                                            |
| Colour                        | RAL 7035                                                                                                       |
| Dimensions                    | Width: 599 mm<br>Depth: 133.5 mm                                                                               |
| Packs of                      | 1 pc(s).                                                                                                       |
| Net weight                    | 1.06                                                                                                           |
| Gross weight                  | 1.36                                                                                                           |
| PCF per pack (cradle-to-gate) | 6.5 kg CO2 eq (Cat B)                                                                                          |
| Note on PCF category          | Category B: PCF value (cradle-to-gate) based on the product weight, approximately calculated and self-declared |
| Customs tariff number         | 73269098                                                                                                       |
| EAN                           | 4028177166073                                                                                                  |
| ETIM 9                        | EC000211                                                                                                       |
| ECLASS 8.0                    | 27142421                                                                                                       |
|                               |                                                                                                                |