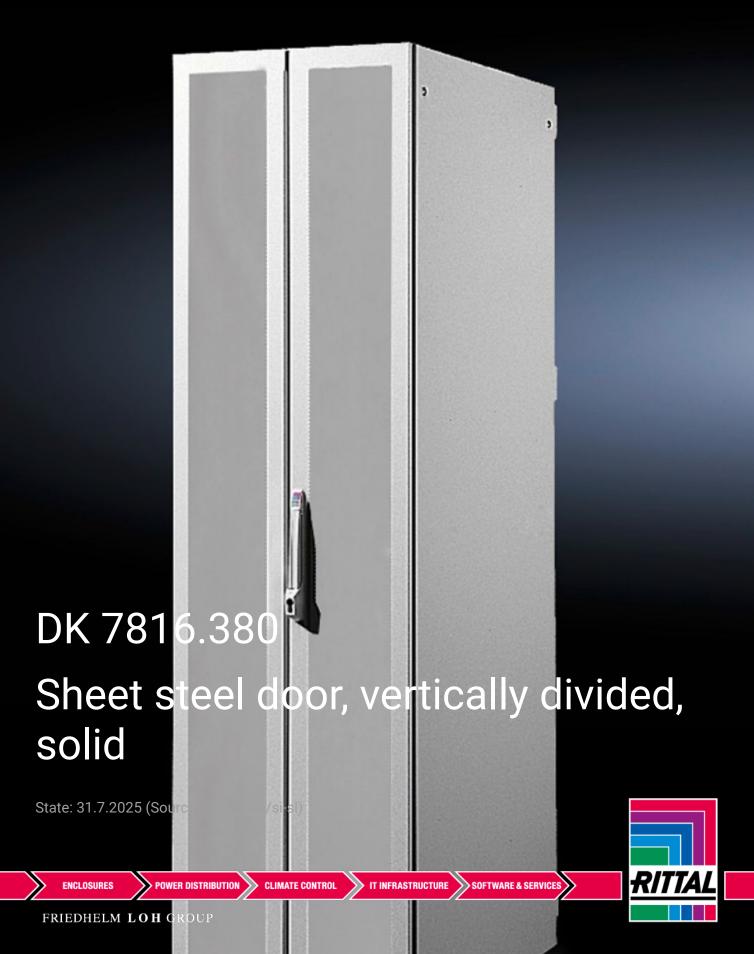

## DK 7816.380 - Sheet steel door, vertically divided, solid for DK-TS

To replace existing doors. Thanks to the minimal rotation radius of the individual doors, the distance between individual bayed enclosure suites may be reduced.

## **Features**

| Model No.                               | DK 7816.380                                                                                                                                                                                                                                                |
|-----------------------------------------|------------------------------------------------------------------------------------------------------------------------------------------------------------------------------------------------------------------------------------------------------------|
| Product description                     | With 130° hinges and locking rod, including comfort handle for profile half-cylinders with security lock no. 3524 E. Thanks to the minimal rotation radius of the individual doors, the distance between individual bayed enclosure suites may be reduced. |
| Material                                | Sheet steel                                                                                                                                                                                                                                                |
| Supply includes                         | Assembly parts                                                                                                                                                                                                                                             |
| Note on Model No.                       | Without tubular door frame. Tubular door frame available on request.                                                                                                                                                                                       |
| IP protection category to IEC 60<br>529 | IP 55                                                                                                                                                                                                                                                      |
| To fit                                  | Enclosure type: DK-TS<br>Width: 800 mm<br>Height: 2,000 mm                                                                                                                                                                                                 |
| Packs of                                | 1 pc(s).                                                                                                                                                                                                                                                   |
| Net weight                              | 32.68                                                                                                                                                                                                                                                      |
| Gross weight                            | 34.4                                                                                                                                                                                                                                                       |
| Customs tariff number                   | 94039910                                                                                                                                                                                                                                                   |
| EAN                                     | 4028177330351                                                                                                                                                                                                                                              |
| ECLASS 8.0                              | 27182204                                                                                                                                                                                                                                                   |