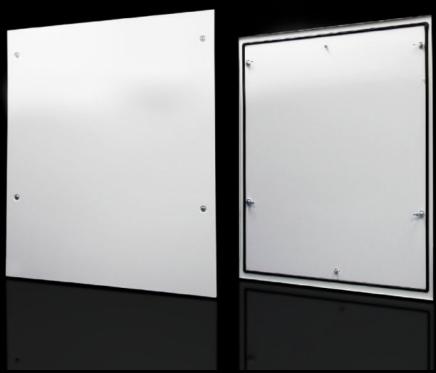

## DK 7824.120 - Side panel, lockable for TS, TS IT

Side panel, lockable, sheet steel, for TS.

#### **Features**

| Model No.             | DK 7824.120                                                                                     |
|-----------------------|-------------------------------------------------------------------------------------------------|
| Product description   | Simply locate from above. Lock with security lock no. 3524 E. Earthing bolt with contact track. |
| Material              | Sheet steel                                                                                     |
| Surface finish        | Spray-finished                                                                                  |
| Colour                | RAL 7035                                                                                        |
| Supply includes       | 2 side panels each with 4 security locks no. 3524 E                                             |
| To fit                | Enclosure type: TS<br>TS IT<br>Height: 1,200 mm<br>Depth: 1,000 mm                              |
| Basic material        | Sheet steel                                                                                     |
| Packs of              | 2 pc(s).                                                                                        |
| Net weight            | 28.6                                                                                            |
| Gross weight          | 29.8                                                                                            |
| Customs tariff number | 94039910                                                                                        |
| EAN                   | 4028177330672                                                                                   |
| E-Number Sweden       | E7239565                                                                                        |
| ETIM 9                | EC002524                                                                                        |
|                       |                                                                                                 |