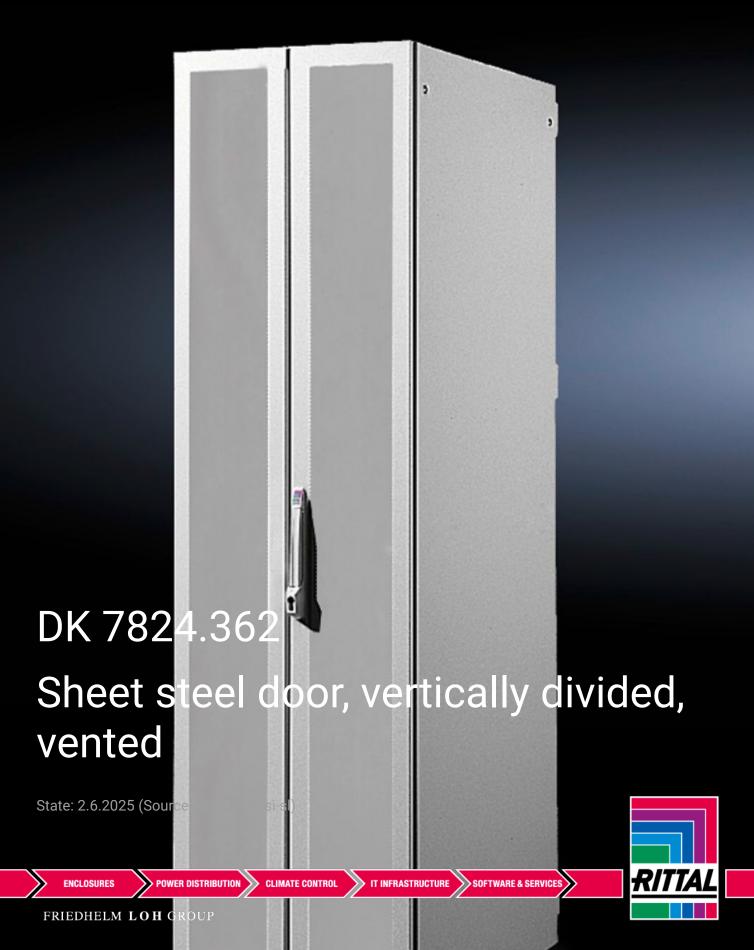

## DK 7824.362 - Sheet steel door, vertically divided, vented for DK-TS

To replace existing doors. Thanks to the minimal rotation radius of the individual doors, the distance between individual bayed enclosure suites may be reduced.

## **Features**

| Model No.                            | DK 7824.362                                                                                                                                                                                                                                                                                                                                                                                                   |
|--------------------------------------|---------------------------------------------------------------------------------------------------------------------------------------------------------------------------------------------------------------------------------------------------------------------------------------------------------------------------------------------------------------------------------------------------------------|
| Product description                  | With 130° hinges and locking rod, including comfort handle for profile half-cylinders with security lock no. 3524 E. Thanks to the minimal rotation radius of the individual doors, the distance between individual bayed enclosure suites may be reduced. The extensive door perforations additionally support climate control of the installed equipment. Perforated surface with air inlet openings > 78%. |
| Material                             | Sheet steel                                                                                                                                                                                                                                                                                                                                                                                                   |
| Supply includes                      | Assembly parts                                                                                                                                                                                                                                                                                                                                                                                                |
| IP protection category to IEC 60 529 | IP 20                                                                                                                                                                                                                                                                                                                                                                                                         |
| To fit                               | Enclosure type: DK-TS<br>Width: 600 mm<br>Height: 2,200 mm                                                                                                                                                                                                                                                                                                                                                    |
| Packs of                             | 1 pc(s).                                                                                                                                                                                                                                                                                                                                                                                                      |
| Net weight                           | 24.7                                                                                                                                                                                                                                                                                                                                                                                                          |
| Gross weight                         | 25.4                                                                                                                                                                                                                                                                                                                                                                                                          |
| Customs tariff number                | 94039910                                                                                                                                                                                                                                                                                                                                                                                                      |
| EAN                                  | 4028177302792                                                                                                                                                                                                                                                                                                                                                                                                 |
| ETIM 9                               | EC000747                                                                                                                                                                                                                                                                                                                                                                                                      |
| ECLASS 8.0                           | 27182204                                                                                                                                                                                                                                                                                                                                                                                                      |

## Tender text

TS vertically divided vented sheet steel door

Vertically divided 1.5 mm sheet steel door with extensive door perforations and vertical locking rod fitted in the centre, comfort handle with 3524 E security lock fitted as standard item, ensures optimum ventilation as well as an access protected design. A semi-cylinder can also be fitted (40/45 mm) as per DIN 18254.

135° door opening angle. The reduced swivelling radius of the single doors reduces the clearance between the separate enclosure suites and is ideally suited for restricted installation sites.

Material: Sheet steel Colour: RAL 7035