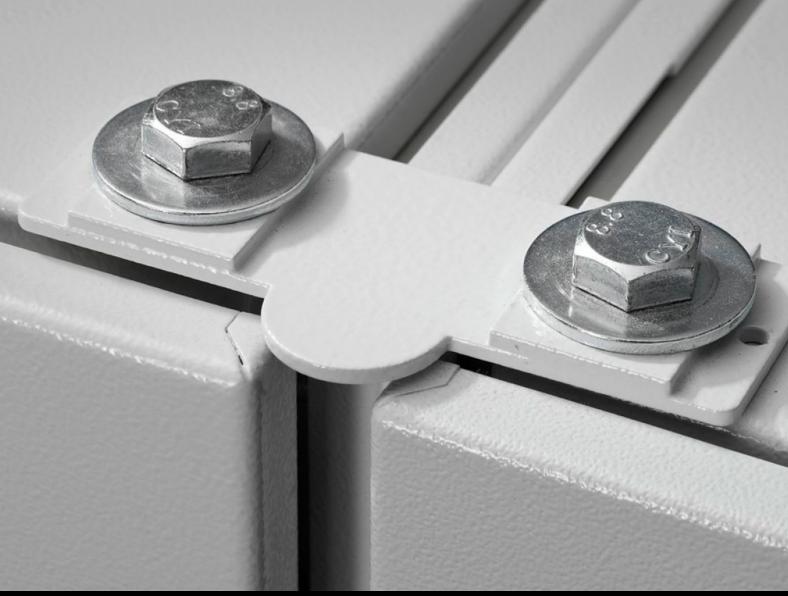

# TS 7824.540 - Baying connector, external, 9 mm for VX, VX IT, TS IT/TS IT with side panels

For retrospective baying of enclosures with screw-fastened or lockable side panels.

#### **Features**

| Model No.                     | TS 7824.540                                                                                                    |
|-------------------------------|----------------------------------------------------------------------------------------------------------------|
| Product description           | For retrospective baying of enclosures with screw-fastened or lockable side panels.                            |
| Material                      | Sheet steel                                                                                                    |
| Colour                        | RAL 7035                                                                                                       |
| Supply includes               | Assembly parts                                                                                                 |
| Packs of                      | 4 pc(s).                                                                                                       |
| Net weight                    | 0.92                                                                                                           |
| PCF per pack (cradle-to-gate) | 14.2 kg CO2 eq (Cat B)                                                                                         |
| Note on PCF category          | Category B: PCF value (cradle-to-gate) based on the product weight, approximately calculated and self-declared |
| Customs tariff number         | 73269098                                                                                                       |
| EAN                           | 4028177345461                                                                                                  |
| ETIM 9                        | EC002622                                                                                                       |
| ECLASS 8.0                    | 27189263                                                                                                       |
|                               |                                                                                                                |

### Tender text

Baying connector, external, 9 mm

For retro-baying of enclosures with side panels.

For VX, VX IT, TS IT/TS IT with side panels.

Material: Sheet steel, spray finished in RAL 7035

© Rittal 2025 3