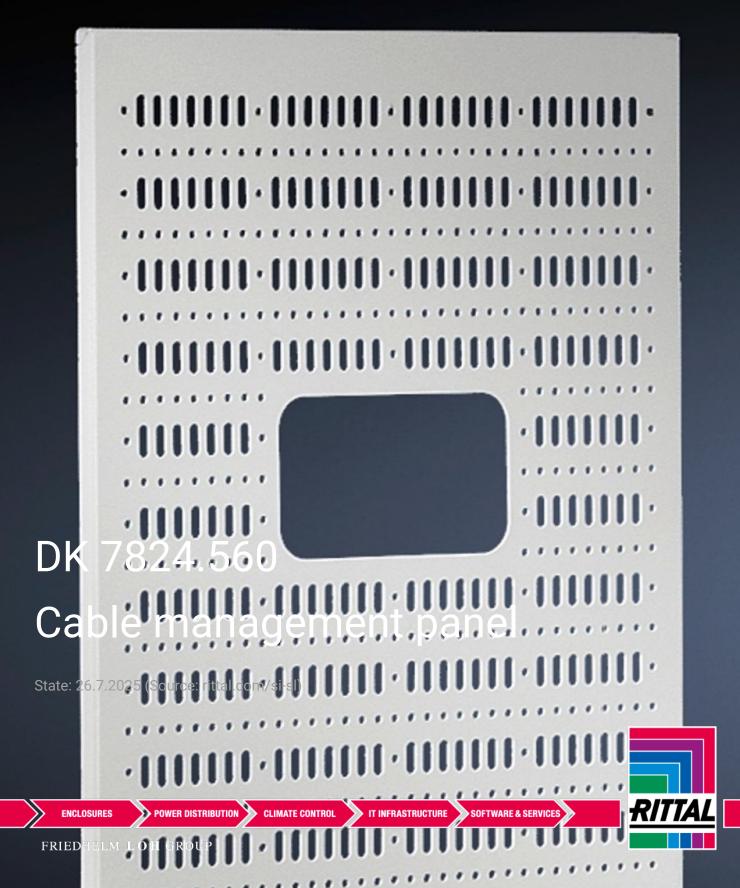

# DK 7824.560 - Cable management panel for DK-TS

Cable management pane for DK-TS. The universal routing aid for network enclosures where large quantities of cables and lines are managed.

### **Features**

| Model No.             | DK 7824.560                                                                                                                                                                                                                                                                                                                                                                                                                             |
|-----------------------|-----------------------------------------------------------------------------------------------------------------------------------------------------------------------------------------------------------------------------------------------------------------------------------------------------------------------------------------------------------------------------------------------------------------------------------------|
| Product description   | The universal routing aid for network enclosures where large quantities of cables and lines are managed. Can also be used as a partition with cable management option. By attaching to the inner level, cables may be routed inside and out, also in conjunction with a side panel. Mounting options: Directly onto the inner mounting level of TS 8 enclosures. On the outer mounting level on punched sections with mounting flanges. |
| Material              | Sheet steel                                                                                                                                                                                                                                                                                                                                                                                                                             |
| Surface finish        | Powder-coated                                                                                                                                                                                                                                                                                                                                                                                                                           |
| Colour                | RAL 7035                                                                                                                                                                                                                                                                                                                                                                                                                                |
| Supply includes       | Assembly parts                                                                                                                                                                                                                                                                                                                                                                                                                          |
| To fit                | Enclosure type: DK-TS Width: 600 mm Height: 2,000 mm Depth: 600 mm                                                                                                                                                                                                                                                                                                                                                                      |
| Packs of              | 1 pc(s).                                                                                                                                                                                                                                                                                                                                                                                                                                |
| Net weight            | 8.693                                                                                                                                                                                                                                                                                                                                                                                                                                   |
| Gross weight          | 9.15                                                                                                                                                                                                                                                                                                                                                                                                                                    |
| Customs tariff number | 94039910                                                                                                                                                                                                                                                                                                                                                                                                                                |
| EAN                   | 4028177234246                                                                                                                                                                                                                                                                                                                                                                                                                           |
| ECLASS 8.0            | 27400604                                                                                                                                                                                                                                                                                                                                                                                                                                |

#### DK TS 8 cable management panel

Optionally fitted to the internal attachment level or to the screwed on cable router on the system chassis at the external attachment level, with cutouts for attaching cable retainer rings, nylon loops and cable ties.

Can also be used in bays as a partition with cable shunting option.

Material: Sheet steel Spray finish: RAL 7035

for enclosure dimensions: W x D: 600 mm H: 2000 mm

© Rittal 2025 3