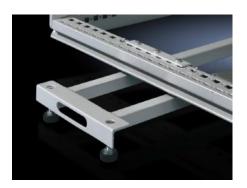

## DK 7825.260 - Stabilisation for TS IT

Stabiliser for TS server enclosures, the pull-out stabiliser is quickly and easily retrofitted to the lower frame of the server racks and only extended when necessary.

## Features

| Model No.              | DK 7825.260                                                                                                                       |
|------------------------|-----------------------------------------------------------------------------------------------------------------------------------|
| Product description    | The pull-out stabiliser is quickly and easily retrofitted to the lower frame of the TS IT racks and only extended when necessary. |
| Material               | Sheet steel                                                                                                                       |
| Surface finish         | Zinc-plated                                                                                                                       |
| Supply includes        | Assembly parts                                                                                                                    |
| Note                   | The stabiliser cannot be used together with base plates, base frames or base/plinths.                                             |
| Load capacity (static) | 150 kg                                                                                                                            |
| Note on Model No.      | Extended delivery times.                                                                                                          |
| To fit                 | Depth: 1,200 mm                                                                                                                   |
| Suitable for depth     | 1.200 mm                                                                                                                          |
| Packs of               | 1 pc(s).                                                                                                                          |
| Net weight             | 7.838                                                                                                                             |
| Gross weight           | 8.25                                                                                                                              |
| Customs tariff number  | 73269098                                                                                                                          |
| EAN                    | 4028177517578                                                                                                                     |
|                        |                                                                                                                                   |