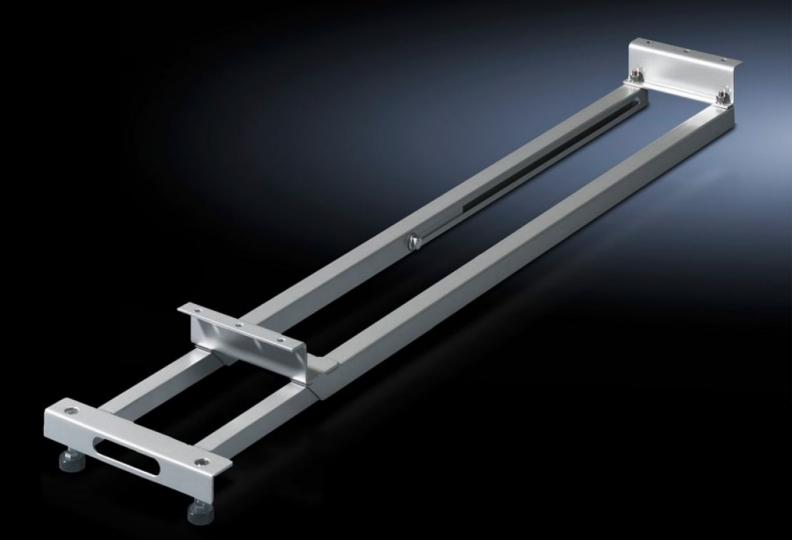

## DK 7825.260 - Stabilisation for TS IT

Stabiliser for TS server enclosures, the pull-out stabiliser is quickly and easily retrofitted to the lower frame of the server racks and only extended when necessary.

## Features

| Model No.              | DK 7825.260                                                                                                                       |
|------------------------|-----------------------------------------------------------------------------------------------------------------------------------|
| Product description    | The pull-out stabiliser is quickly and easily retrofitted to the lower frame of the TS IT racks and only extended when necessary. |
| Material               | Sheet steel                                                                                                                       |
| Surface finish         | Zinc-plated                                                                                                                       |
| Supply includes        | Assembly parts                                                                                                                    |
| Note                   | The stabiliser cannot be used together with base plates, base frames or base/plinths.                                             |
| Load capacity (static) | 150 kg                                                                                                                            |
| Note on Model No.      | Extended delivery times.                                                                                                          |
| To fit                 | Depth: 1,200 mm                                                                                                                   |
| Suitable for depth     | 1.200 mm                                                                                                                          |
| Packs of               | 1 pc(s).                                                                                                                          |
| Net weight             | 7.838                                                                                                                             |
| Gross weight           | 8.25                                                                                                                              |
| Customs tariff number  | 73269098                                                                                                                          |
| EAN                    | 4028177517578                                                                                                                     |
|                        |                                                                                                                                   |