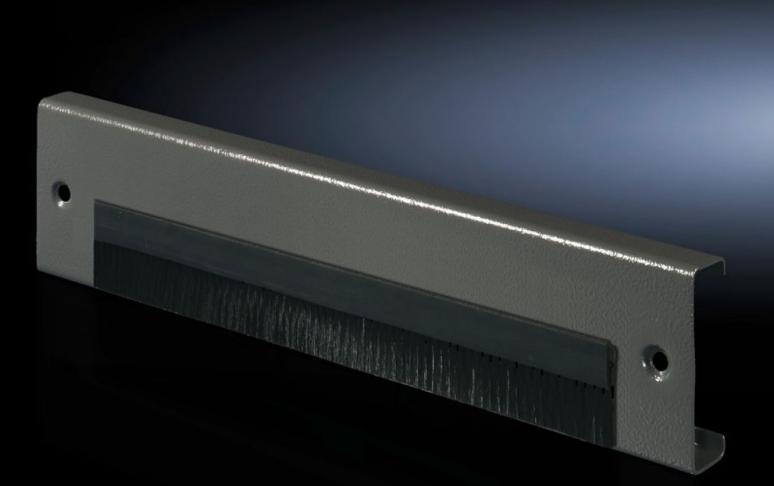

## TS 7825.607 - Base/plinth trim with brush strip for base/ plinth TS

Base/plinth trim panels with brush strip.

## Features

| Model No.                 | TS 7825.607                                                                                                                                                                                                                                                     |
|---------------------------|-----------------------------------------------------------------------------------------------------------------------------------------------------------------------------------------------------------------------------------------------------------------|
| Product description       | To supplement the modular base/plinth concept. May also be<br>exchanged retrospectively for the front or rear trim panel of base/<br>plinth components 100 or 200 mm high. Open on one side for<br>retrospective mounting if cables have already been inserted. |
| Material                  | Sheet steel                                                                                                                                                                                                                                                     |
| Surface finish            | Spray-finished                                                                                                                                                                                                                                                  |
| Colour                    | RAL 7035                                                                                                                                                                                                                                                        |
| Dimensions                | Height: 100 mm                                                                                                                                                                                                                                                  |
| Suitable for plinth width | 600 mm                                                                                                                                                                                                                                                          |
| Packs of                  | 1 pc(s).                                                                                                                                                                                                                                                        |
| Net weight                | 1.95                                                                                                                                                                                                                                                            |
| Gross weight              | 2.15                                                                                                                                                                                                                                                            |
| EAN                       | 4028177520578                                                                                                                                                                                                                                                   |
| ECLASS 8.0                | 27189260                                                                                                                                                                                                                                                        |
|                           |                                                                                                                                                                                                                                                                 |