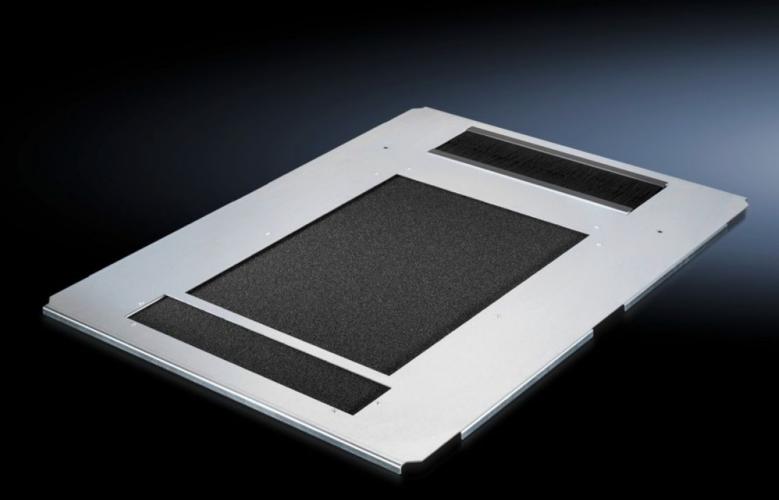

## DK 7825.812 - Gland plate, one-piece, vented for DK-TS

Gland plate, one-piece, vented, for TS, with ventilation holes, cut-out for cable entry at the rear, with brush strip.

## Tender text

Gland plate, vented, with brush strip for cable entry for TS.

The extensive perforation of the gland plate enables air to be supplied to the components from below. The base plate has an opening to the rear for cable entry into the enclosure. The opening has a brush strip and runs open to the outside. This means that the plate can be taken out for more straightforward fitting during installation work at any time, even for already existing pre-installation.