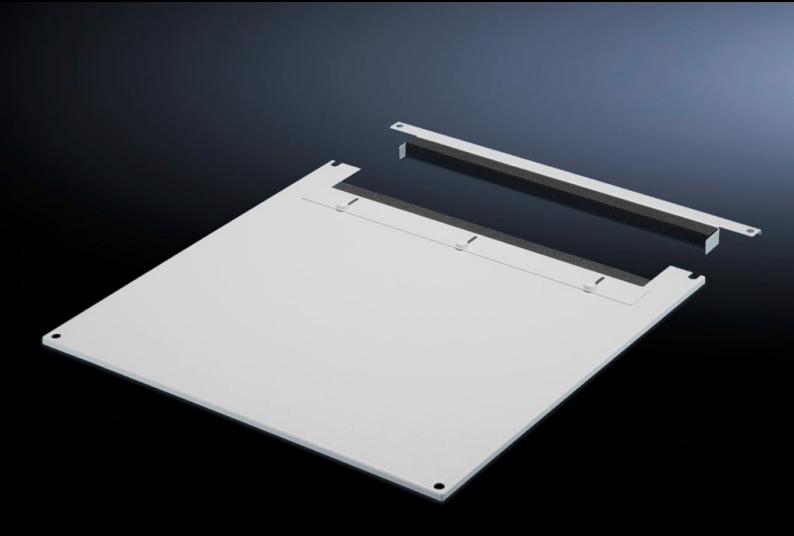

# TS 7826.605 - Roof plate for cable entry, two-piece for VX, VX IT, TS, TS IT

The two-piece design allows easy retro-fitting, by simply removing the front part of the plate for retrospective cable entry.

#### **Features**

| Model No.             | TS 7826.605                                                                                                                                                                                                                                                                                                                                               |
|-----------------------|-----------------------------------------------------------------------------------------------------------------------------------------------------------------------------------------------------------------------------------------------------------------------------------------------------------------------------------------------------------|
| Product description   | In exchange for the standard roof. Equipped with a sliding angular bracket in the rear section. Rubber cable clamp strip on both sides for attaching cable bundles and bunched cables. Due to the symmetrical design of the frame, side cable entry can also be achieved by rotating the roof plate. The two-piece design allows convenient retrofitting. |
| Material              | Sheet steel                                                                                                                                                                                                                                                                                                                                               |
| Colour                | RAL 7035                                                                                                                                                                                                                                                                                                                                                  |
| To fit                | Width: 600 mm<br>Depth: 1,000 mm                                                                                                                                                                                                                                                                                                                          |
| Packs of              | 1 pc(s).                                                                                                                                                                                                                                                                                                                                                  |
| Net weight            | 8.443                                                                                                                                                                                                                                                                                                                                                     |
| Gross weight          | 8.887                                                                                                                                                                                                                                                                                                                                                     |
| Customs tariff number | 73269098                                                                                                                                                                                                                                                                                                                                                  |
| EAN                   | 4028177345355                                                                                                                                                                                                                                                                                                                                             |
| E-Number Sweden       | E7239740                                                                                                                                                                                                                                                                                                                                                  |
| ETIM 9                | EC000744                                                                                                                                                                                                                                                                                                                                                  |

#### Tender text

Cable entry roof plate for TS, TS IT  $W \times D = 600 \times 1000$ , two-piece

A cable entry roof plate including assembly parts.

Material: Sheet steel, spray finished in RAL 7035

Dimensions (W x D): 600 mm x 1000 mm