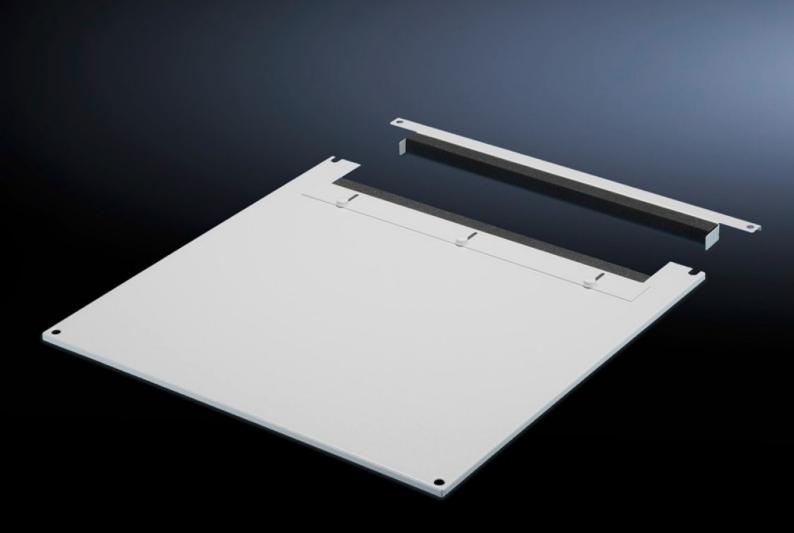

# TS 7826.665 - Roof plate for cable entry, two-piece for VX, VX IT, TS, TS IT

The two-piece design allows easy retro-fitting, by simply removing the front part of the plate for retrospective cable entry.

#### **Features**

| Model No.             | TS 7826.665                                                                                                                                                                                                                                                                                                                                               |
|-----------------------|-----------------------------------------------------------------------------------------------------------------------------------------------------------------------------------------------------------------------------------------------------------------------------------------------------------------------------------------------------------|
| Product description   | In exchange for the standard roof. Equipped with a sliding angular bracket in the rear section. Rubber cable clamp strip on both sides for attaching cable bundles and bunched cables. Due to the symmetrical design of the frame, side cable entry can also be achieved by rotating the roof plate. The two-piece design allows convenient retrofitting. |
| Material              | Sheet steel                                                                                                                                                                                                                                                                                                                                               |
| Colour                | RAL 7035                                                                                                                                                                                                                                                                                                                                                  |
| To fit                | Width: 600 mm<br>Depth: 600 mm                                                                                                                                                                                                                                                                                                                            |
| Packs of              | 1 pc(s).                                                                                                                                                                                                                                                                                                                                                  |
| Net weight            | 5.136                                                                                                                                                                                                                                                                                                                                                     |
| Gross weight          | 5.38                                                                                                                                                                                                                                                                                                                                                      |
| Customs tariff number | 73269098                                                                                                                                                                                                                                                                                                                                                  |
| EAN                   | 4028177390225                                                                                                                                                                                                                                                                                                                                             |
| E-Number Sweden       | E7239737                                                                                                                                                                                                                                                                                                                                                  |
| ETIM 9                | EC000744                                                                                                                                                                                                                                                                                                                                                  |