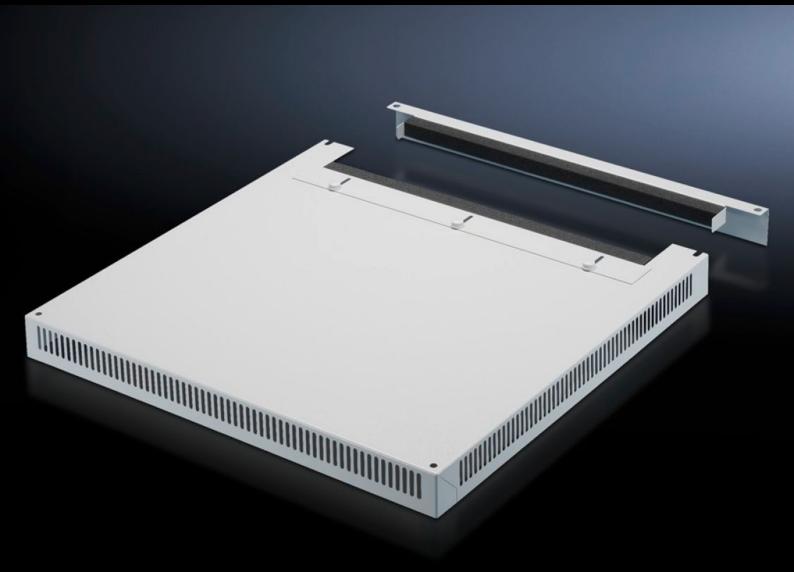

## DK 7826.669 - Roof plate, vented for TS, TS IT

In exchange for the standard roof, with and without cable entry.

#### **Features**

| Model No.             | DK 7826.669                                                                                                                                                                        |
|-----------------------|------------------------------------------------------------------------------------------------------------------------------------------------------------------------------------|
| Design                | Two-part with cable entry                                                                                                                                                          |
| Product description   | In exchange for the standard roof. 72 mm high roof plate, all-round vent slots, clamp strip for cable entry. The two-piece design with cable entry allows convenient retrofitting. |
| Material              | Sheet steel                                                                                                                                                                        |
| Colour                | RAL 7035                                                                                                                                                                           |
| To fit                | Enclosure type: TS TS IT Width: 600 mm Depth: 600 mm                                                                                                                               |
| Packs of              | 1 pc(s).                                                                                                                                                                           |
| Net weight            | 6.878                                                                                                                                                                              |
| Gross weight          | 7.24                                                                                                                                                                               |
| Customs tariff number | 73269098                                                                                                                                                                           |
| EAN                   | 4028177390201                                                                                                                                                                      |
| ETIM 9                | EC000744                                                                                                                                                                           |
| ECLASS 8.0            | 27182405                                                                                                                                                                           |
|                       |                                                                                                                                                                                    |

#### Tender text

TS vented roof plate, for TS, TS IT  $W \times D = 600 \times 600 \text{ mm}$ , two-piece

Version: two-piece with cable entry

Material: Sheet steel, spray finished in RAL 7035

Dimensions (W x D): 600 mm x 600 mm