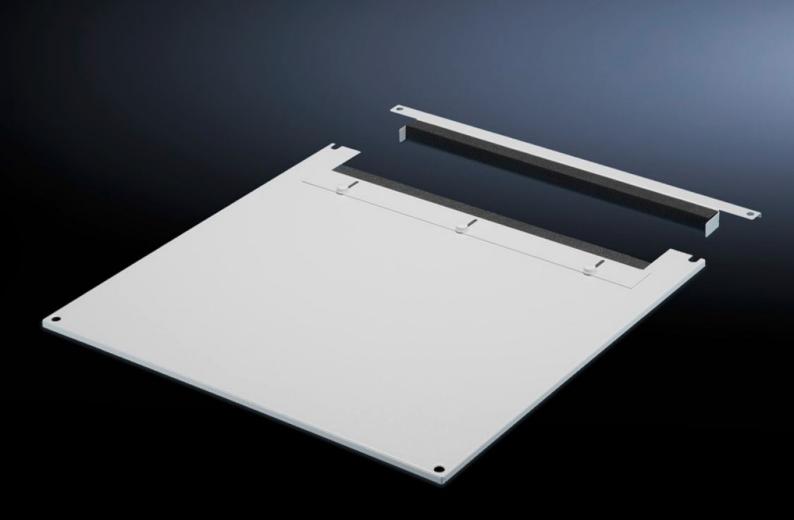

# TS 7826.685 - Roof plate for cable entry, two-piece for VX, VX IT, TS, TS IT

The two-piece design allows easy retro-fitting, by simply removing the front part of the plate for retrospective cable entry.

#### Features

| Model No.             | TS 7826.685                                                                                                                                                                                                                                                                                                                                                              |
|-----------------------|--------------------------------------------------------------------------------------------------------------------------------------------------------------------------------------------------------------------------------------------------------------------------------------------------------------------------------------------------------------------------|
| Product description   | In exchange for the standard roof. Equipped with a sliding angular<br>bracket in the rear section. Rubber cable clamp strip on both sides<br>for attaching cable bundles and bunched cables. Due to the<br>symmetrical design of the frame, side cable entry can also be<br>achieved by rotating the roof plate. The two-piece design allows<br>convenient retrofitting. |
| Material              | Sheet steel                                                                                                                                                                                                                                                                                                                                                              |
| Colour                | RAL 7035                                                                                                                                                                                                                                                                                                                                                                 |
| To fit                | Width: 600 mm<br>Depth: 800 mm                                                                                                                                                                                                                                                                                                                                           |
| Packs of              | 1 pc(s).                                                                                                                                                                                                                                                                                                                                                                 |
| Net weight            | 6.745                                                                                                                                                                                                                                                                                                                                                                    |
| Gross weight          | 7.1                                                                                                                                                                                                                                                                                                                                                                      |
| Customs tariff number | 73269098                                                                                                                                                                                                                                                                                                                                                                 |
| EAN                   | 4028177345331                                                                                                                                                                                                                                                                                                                                                            |
| E-Number Sweden       | E7239738                                                                                                                                                                                                                                                                                                                                                                 |
| ETIM 9                | EC000744                                                                                                                                                                                                                                                                                                                                                                 |
|                       |                                                                                                                                                                                                                                                                                                                                                                          |