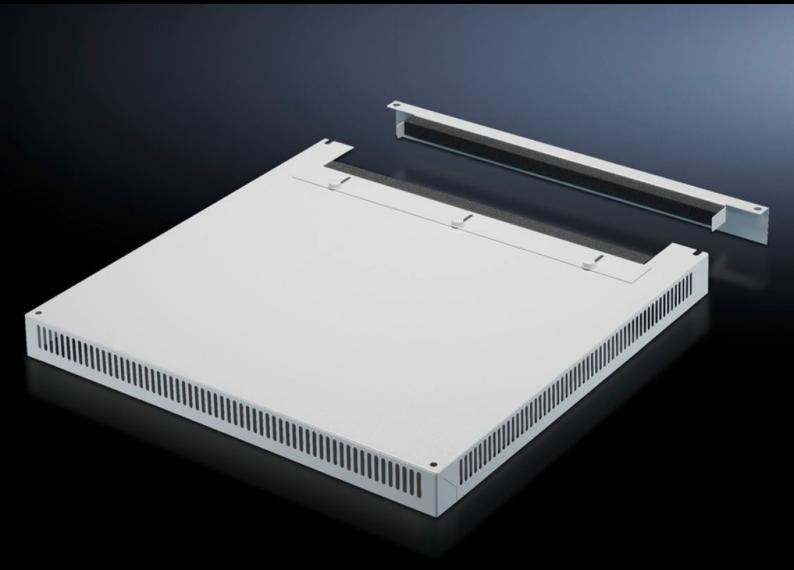

# DK 7826.689 - Roof plate, vented for TS, TS IT

In exchange for the standard roof, with and without cable entry.

#### **Features**

| Model No.             | DK 7826.689                                                                                                                                                                        |
|-----------------------|------------------------------------------------------------------------------------------------------------------------------------------------------------------------------------|
| Design                | Two-part with cable entry                                                                                                                                                          |
| Product description   | In exchange for the standard roof. 72 mm high roof plate, all-round vent slots, clamp strip for cable entry. The two-piece design with cable entry allows convenient retrofitting. |
| Material              | Sheet steel                                                                                                                                                                        |
| Colour                | RAL 7035                                                                                                                                                                           |
| To fit                | Enclosure type: TS<br>TS IT<br>Width: 600 mm<br>Depth: 800 mm                                                                                                                      |
| Packs of              | 1 pc(s).                                                                                                                                                                           |
| Net weight            | 8.737                                                                                                                                                                              |
| Gross weight          | 9.197                                                                                                                                                                              |
| Customs tariff number | 94039910                                                                                                                                                                           |
| EAN                   | 4028177345393                                                                                                                                                                      |
| ETIM 9                | EC000744                                                                                                                                                                           |
| ECLASS 8.0            | 27182405                                                                                                                                                                           |
|                       |                                                                                                                                                                                    |

### Tender text

Vented roof plate, for TS, TS IT W x D = 600 x 800 mm, two-piece

Material: Sheet steel, spray finished in RAL 7035 Dimensions (W x H x D): 600 mm x 0 mm x 800 mm

© Rittal 2025 3