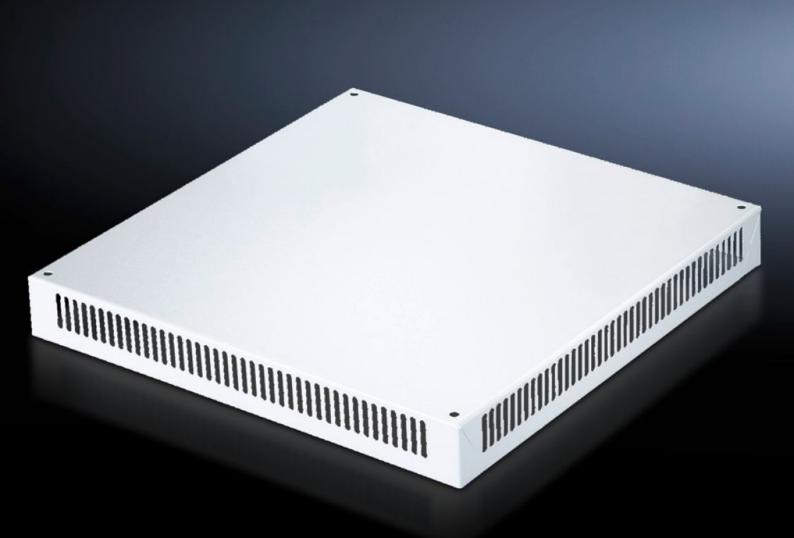

## DK 7826.766 - Roof plate, vented for TS, TS IT

In exchange for the standard roof, with and without cable entry.

#### **Features**

| Model No.             | DK 7826.766                                                                                                                                                                        |
|-----------------------|------------------------------------------------------------------------------------------------------------------------------------------------------------------------------------|
| Design                | One-piece without cable entry                                                                                                                                                      |
| Product description   | In exchange for the standard roof. 72 mm high roof plate, all-round vent slots, clamp strip for cable entry. The two-piece design with cable entry allows convenient retrofitting. |
| Material              | Sheet steel                                                                                                                                                                        |
| Colour                | RAL 7035                                                                                                                                                                           |
| To fit                | Enclosure type: TS TS IT Width: 600 mm Depth: 600 mm                                                                                                                               |
| Packs of              | 1 pc(s).                                                                                                                                                                           |
| Net weight            | 5.47                                                                                                                                                                               |
| Gross weight          | 5.758                                                                                                                                                                              |
| Customs tariff number | 73269098                                                                                                                                                                           |
| EAN                   | 4028177345584                                                                                                                                                                      |
| ETIM 9                | EC000744                                                                                                                                                                           |
| ECLASS 8.0            | 27182405                                                                                                                                                                           |
|                       |                                                                                                                                                                                    |