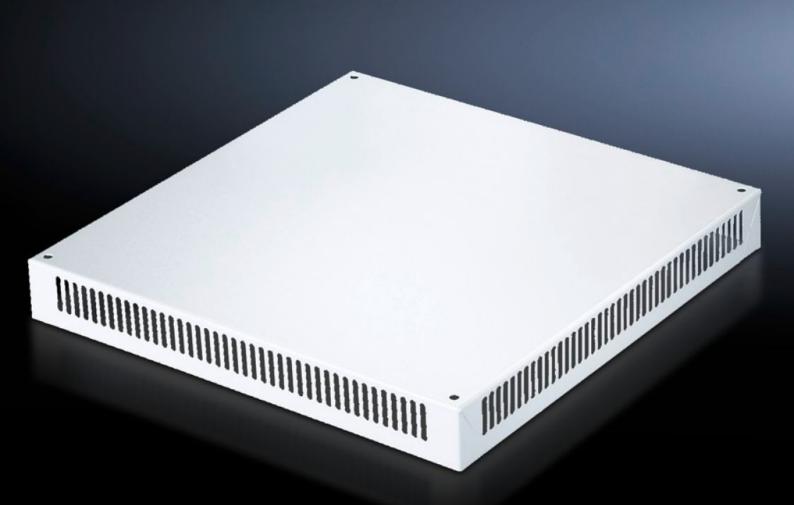

# DK 7826.768 - Roof plate, vented for TS, TS IT

In exchange for the standard roof, with and without cable entry.

#### Features

| Model No.             | DK 7826.768                                                                                                                                                                        |
|-----------------------|------------------------------------------------------------------------------------------------------------------------------------------------------------------------------------|
| Design                | One-piece without cable entry                                                                                                                                                      |
| Product description   | In exchange for the standard roof. 72 mm high roof plate, all-round vent slots, clamp strip for cable entry. The two-piece design with cable entry allows convenient retrofitting. |
| Material              | Sheet steel                                                                                                                                                                        |
| Colour                | RAL 7035                                                                                                                                                                           |
| To fit                | Enclosure type: TS<br>TS IT<br>Width: 600 mm<br>Depth: 800 mm                                                                                                                      |
| Packs of              | 1 pc(s).                                                                                                                                                                           |
| Net weight            | 7.002                                                                                                                                                                              |
| Gross weight          | 7.37                                                                                                                                                                               |
| Customs tariff number | 73269098                                                                                                                                                                           |
| EAN                   | 4028177345591                                                                                                                                                                      |
| ETIM 9                | EC000744                                                                                                                                                                           |
| ECLASS 8.0            | 27182405                                                                                                                                                                           |
|                       |                                                                                                                                                                                    |