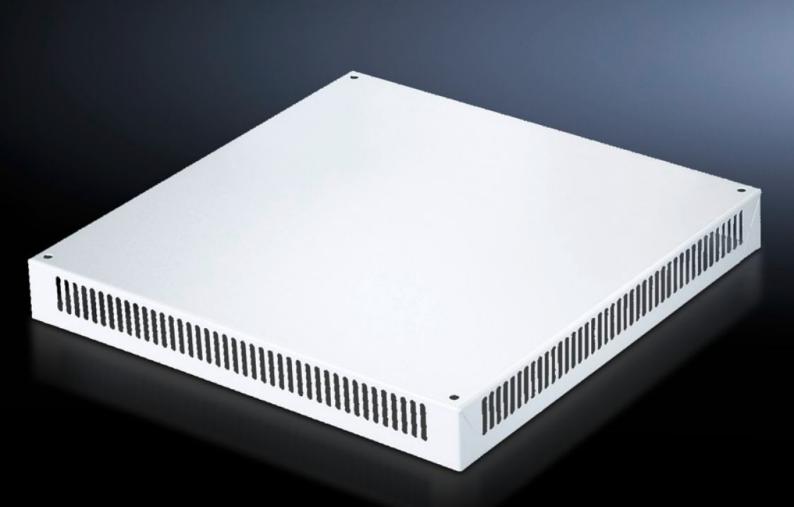

# DK 7826.786 - Roof plate, vented for TS, TS IT

In exchange for the standard roof, with and without cable entry.

#### Features

| Model No.             | DK 7826.786                                                                                                                                                                        |
|-----------------------|------------------------------------------------------------------------------------------------------------------------------------------------------------------------------------|
| Design                | One-piece without cable entry                                                                                                                                                      |
| Product description   | In exchange for the standard roof. 72 mm high roof plate, all-round vent slots, clamp strip for cable entry. The two-piece design with cable entry allows convenient retrofitting. |
| Material              | Sheet steel                                                                                                                                                                        |
| Colour                | RAL 7035                                                                                                                                                                           |
| To fit                | Enclosure type: TS<br>TS IT<br>Width: 800mm<br>Depth: 600mm                                                                                                                        |
| Packs of              | 1 pc(s).                                                                                                                                                                           |
| Net weight            | 6.904                                                                                                                                                                              |
| Gross weight          | 7.267                                                                                                                                                                              |
| Customs tariff number | 73269098                                                                                                                                                                           |
| EAN                   | 4028177345621                                                                                                                                                                      |
| ETIM 9                | EC000744                                                                                                                                                                           |
| ECLASS 8.0            | 27182405                                                                                                                                                                           |
|                       |                                                                                                                                                                                    |