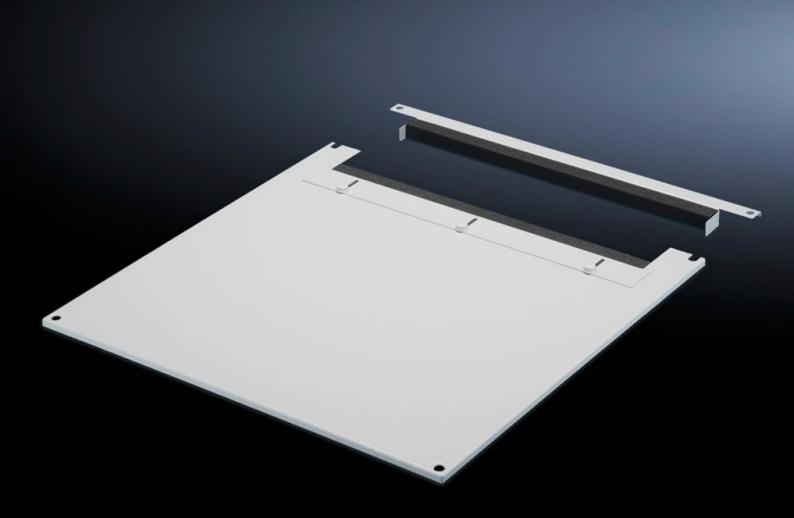

# TS 7826.805 - Roof plate for cable entry, two-piece for VX, VX IT, TS, TS IT

The two-piece design allows easy retro-fitting, by simply removing the front part of the plate for retrospective cable entry.

### Features

| Model No.             | TS 7826.805                                                                                                                                                                                                                                                                                                                                                              |
|-----------------------|--------------------------------------------------------------------------------------------------------------------------------------------------------------------------------------------------------------------------------------------------------------------------------------------------------------------------------------------------------------------------|
| Product description   | In exchange for the standard roof. Equipped with a sliding angular<br>bracket in the rear section. Rubber cable clamp strip on both sides<br>for attaching cable bundles and bunched cables. Due to the<br>symmetrical design of the frame, side cable entry can also be<br>achieved by rotating the roof plate. The two-piece design allows<br>convenient retrofitting. |
| Material              | Sheet steel                                                                                                                                                                                                                                                                                                                                                              |
| Colour                | RAL 7035                                                                                                                                                                                                                                                                                                                                                                 |
| To fit                | Width: 800 mm<br>Depth: 1,000 mm                                                                                                                                                                                                                                                                                                                                         |
| Packs of              | 1 pc(s).                                                                                                                                                                                                                                                                                                                                                                 |
| Net weight            | 11.11                                                                                                                                                                                                                                                                                                                                                                    |
| Gross weight          | 11.695                                                                                                                                                                                                                                                                                                                                                                   |
| Customs tariff number | 94039910                                                                                                                                                                                                                                                                                                                                                                 |
| EAN                   | 4028177345386                                                                                                                                                                                                                                                                                                                                                            |
| E-Number Sweden       | E7239744                                                                                                                                                                                                                                                                                                                                                                 |
| ETIM 9                | EC000744                                                                                                                                                                                                                                                                                                                                                                 |
|                       |                                                                                                                                                                                                                                                                                                                                                                          |