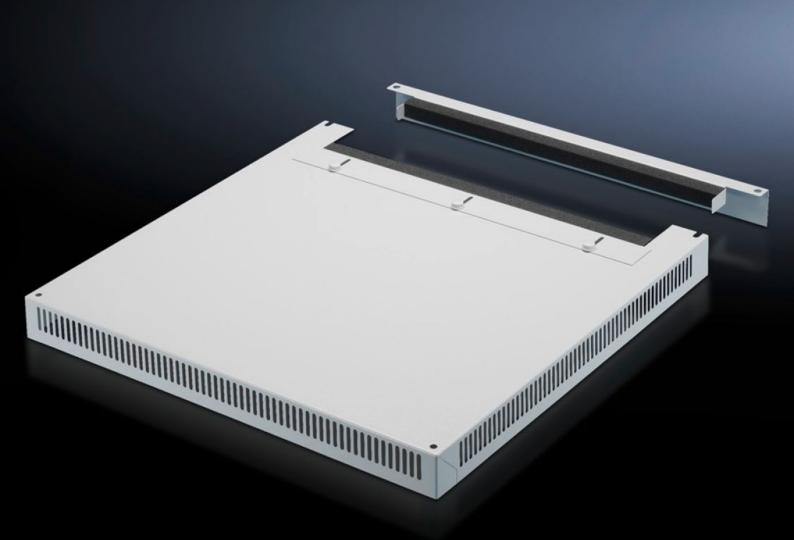

# DK 7826.809 - Roof plate, vented for TS, TS IT

In exchange for the standard roof, with and without cable entry.

#### Features

| Model No.             | DK 7826.809                                                                                                                                                                        |
|-----------------------|------------------------------------------------------------------------------------------------------------------------------------------------------------------------------------|
| Design                | Two-part with cable entry                                                                                                                                                          |
| Product description   | In exchange for the standard roof. 72 mm high roof plate, all-round vent slots, clamp strip for cable entry. The two-piece design with cable entry allows convenient retrofitting. |
| Material              | Sheet steel                                                                                                                                                                        |
| Colour                | RAL 7035                                                                                                                                                                           |
| To fit                | Enclosure type: TS<br>TS IT<br>Width: 800 mm<br>Depth: 1,000 mm                                                                                                                    |
| Packs of              | 1 pc(s).                                                                                                                                                                           |
| Net weight            | 10.7                                                                                                                                                                               |
| Gross weight          | 14.5                                                                                                                                                                               |
| Customs tariff number | 73269098                                                                                                                                                                           |
| EAN                   | 4028177345447                                                                                                                                                                      |
| ETIM 9                | EC000744                                                                                                                                                                           |
| ECLASS 8.0            | 27182405                                                                                                                                                                           |
|                       |                                                                                                                                                                                    |