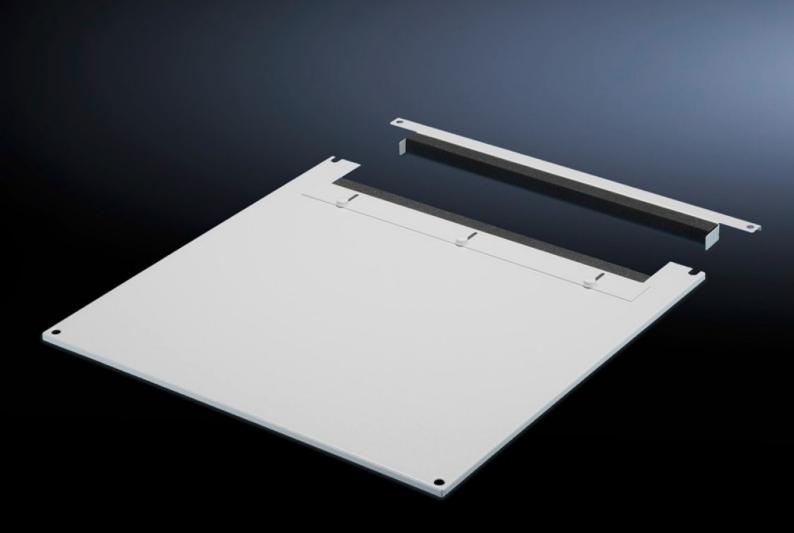

## TS 7826.825 - Roof plate for cable entry, two-piece for VX, VX IT, TS, TS IT

The two-piece design allows easy retro-fitting, by simply removing the front part of the plate for retrospective cable entry.

## **Features**

| Model No.             | TS 7826.825                                                                                                                                                                                                                                                                                                                                               |
|-----------------------|-----------------------------------------------------------------------------------------------------------------------------------------------------------------------------------------------------------------------------------------------------------------------------------------------------------------------------------------------------------|
| Product description   | In exchange for the standard roof. Equipped with a sliding angular bracket in the rear section. Rubber cable clamp strip on both sides for attaching cable bundles and bunched cables. Due to the symmetrical design of the frame, side cable entry can also be achieved by rotating the roof plate. The two-piece design allows convenient retrofitting. |
| Material              | Sheet steel                                                                                                                                                                                                                                                                                                                                               |
| Colour                | RAL 7035                                                                                                                                                                                                                                                                                                                                                  |
| To fit                | Width: 800 mm<br>Depth: 1,200 mm                                                                                                                                                                                                                                                                                                                          |
| Packs of              | 1 pc(s).                                                                                                                                                                                                                                                                                                                                                  |
| Net weight            | 13.197                                                                                                                                                                                                                                                                                                                                                    |
| Gross weight          | 13.892                                                                                                                                                                                                                                                                                                                                                    |
| Customs tariff number | 94039910                                                                                                                                                                                                                                                                                                                                                  |
| EAN                   | 4028177517813                                                                                                                                                                                                                                                                                                                                             |
| ETIM 9                | EC000744                                                                                                                                                                                                                                                                                                                                                  |
| ECLASS 8.0            | 27182405                                                                                                                                                                                                                                                                                                                                                  |