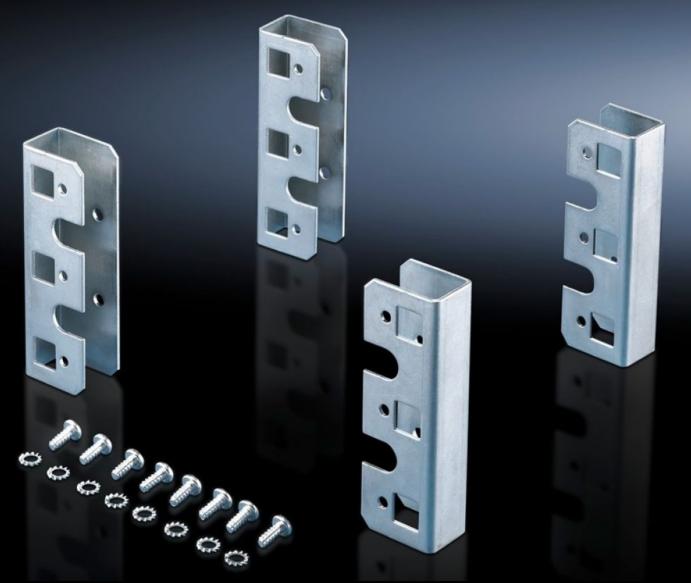

## DK 7827.300 - Adaptor for L-shaped mounting angles for TS

For TS network enclosures, for mounting component shelves and slide rails on L-shaped mounting angles.

## Features

| Model No.             | DK 7827.300                                                                 |
|-----------------------|-----------------------------------------------------------------------------|
| Product description   | For mounting component shelves and slide rails on L-shaped mounting angles. |
| Material              | Sheet steel                                                                 |
| Supply includes       | Assembly parts                                                              |
| Packs of              | 4 pc(s).                                                                    |
| Net weight            | 0.652                                                                       |
| Gross weight          | 0.755                                                                       |
| Customs tariff number | 73269098                                                                    |
| EAN                   | 4028177235007                                                               |
| ETIM 9                | EC002625                                                                    |
| ECLASS 8.0            | 27189234                                                                    |
|                       |                                                                             |