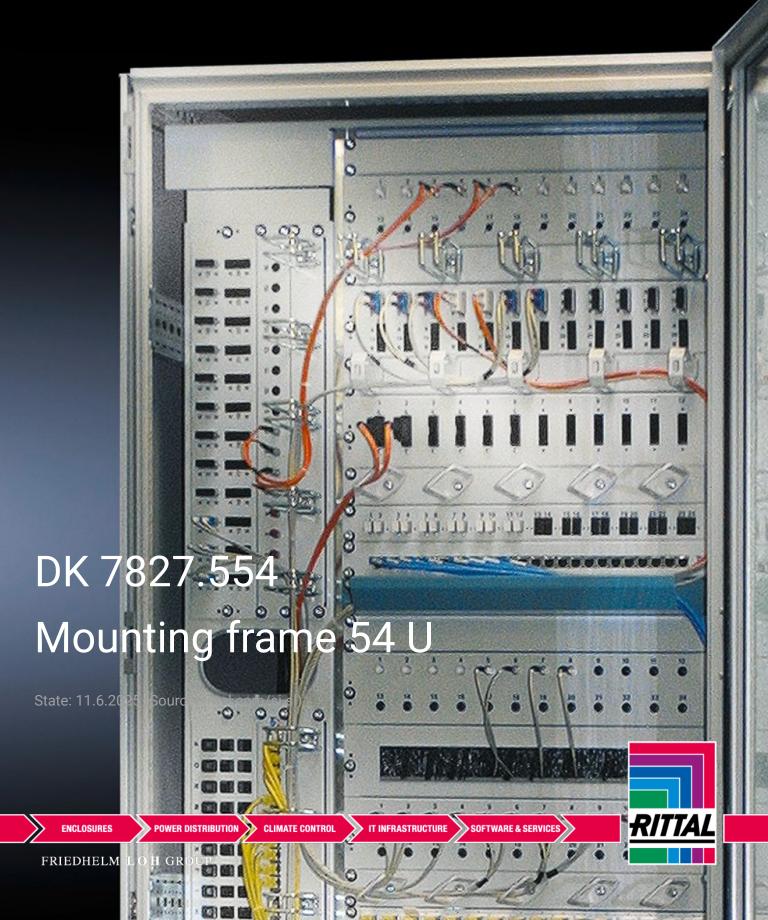

## DK 7827.554 - Mounting frame 54 U for TS 8

The mounting frame allows configuration of a side-offset 482.6 mm (19") level with 42 U useful installation space plus the additional integration of a further 12 U for vertical installation at the side.

### **Features**

| Model No.                                | DK 7827.554                                                                                                                                                                                                                                                                                                                                                                                        |
|------------------------------------------|----------------------------------------------------------------------------------------------------------------------------------------------------------------------------------------------------------------------------------------------------------------------------------------------------------------------------------------------------------------------------------------------------|
| Product description                      | The mounting frame allows configuration of a side-offset 482.6 mm (19") level with 42 U useful installation space plus the additional integration of a further 12 U for vertical installation at the side. The additional side extension is divided into three installation levels arranged on top of one another, each with 4 U. The mounting frame may be installed at either the front or rear. |
| Material                                 | Sheet steel                                                                                                                                                                                                                                                                                                                                                                                        |
| Surface finish                           | Installation bracket (zinc-plated) Side trim panel: Spray-finished                                                                                                                                                                                                                                                                                                                                 |
| Colour                                   | RAL 7035                                                                                                                                                                                                                                                                                                                                                                                           |
| Supply includes                          | 12 U mounting trim at the side                                                                                                                                                                                                                                                                                                                                                                     |
| Units                                    | 54 U                                                                                                                                                                                                                                                                                                                                                                                               |
| Installation dimensions                  | Installation depth for components: 482.6 mm Installation width for components: 19"                                                                                                                                                                                                                                                                                                                 |
| Additional vertical installation space U | 12 U                                                                                                                                                                                                                                                                                                                                                                                               |
| Note on Model No.                        | Extended delivery times.                                                                                                                                                                                                                                                                                                                                                                           |
| To fit                                   | Enclosure type: TS 8<br>Width: 800 mm<br>Height: 2,000 mm                                                                                                                                                                                                                                                                                                                                          |
| Packs of                                 | 1 set(s)                                                                                                                                                                                                                                                                                                                                                                                           |
| Net weight                               | 8                                                                                                                                                                                                                                                                                                                                                                                                  |
| Gross weight                             | 9                                                                                                                                                                                                                                                                                                                                                                                                  |

#### Tender text

DK-TS mounting frame, 54 U, for enclosure W  $\times$  H: 800  $\times$  2000 mm

The mounting frame enables a side-offset 19" level with 42 U usable installation area as well as the additional integration of another 12 U, which can be vertically installed at the side inside an 800 mm wide and 2000 mm high TS network enclosure. The additional side expansion is sub-divided into 3 installation levels fitted one above the other, each having a 4 U holding area. The mounting frame may be integrated at the front or the rear.