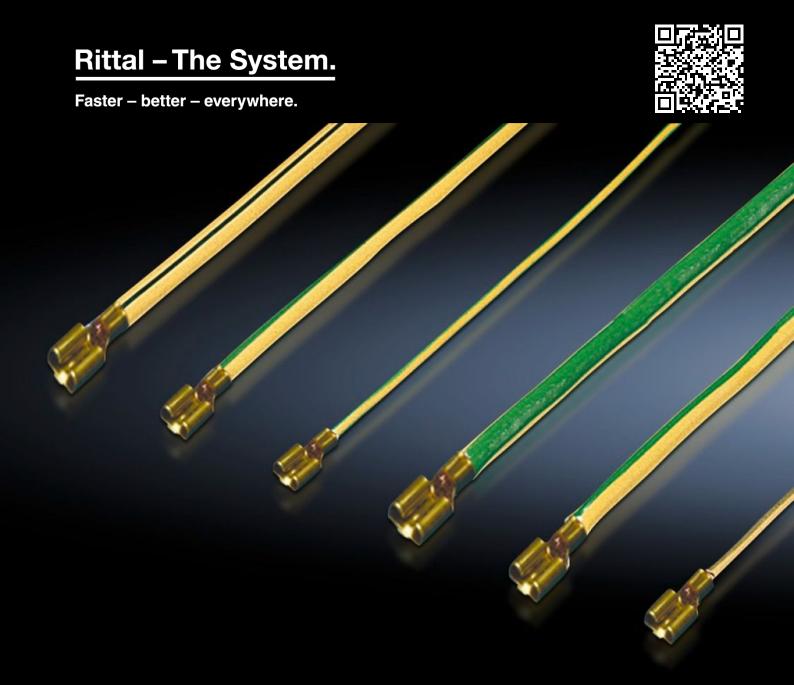

## DK 7829.152 - Earthing extension kit for DK-TS for TS

To DIN EN 60 950/VDE 0805, Ø 4 mm², Imax. 40 A, to extend the complete earthing kit, in order to keep additional components potential-free, conductor length 300 mm.

## **Features**

| Model No.           | DK 7829.152                                                                                                                                                                                                                                                                                          |
|---------------------|------------------------------------------------------------------------------------------------------------------------------------------------------------------------------------------------------------------------------------------------------------------------------------------------------|
| Product description | To DIN EN 60 950/VDE 0805, Ø 4 mm <sup>2</sup> . To extend the complete earthing kit DK 7829.150, in order to keep additional components potential-free. Conductor length 300 mm in each case. For 6.3 mm flat-pin connectors, 8 mm earthing bolts or for attachment with contact washers and screw. |
| Applications        | For extending the existing earthing set                                                                                                                                                                                                                                                              |
| Supply includes     | 5 earth straps Assembly parts and identification labels                                                                                                                                                                                                                                              |
| Packs of            | 1 pc(s).                                                                                                                                                                                                                                                                                             |
| ECLASS 8.0          | 27189234                                                                                                                                                                                                                                                                                             |