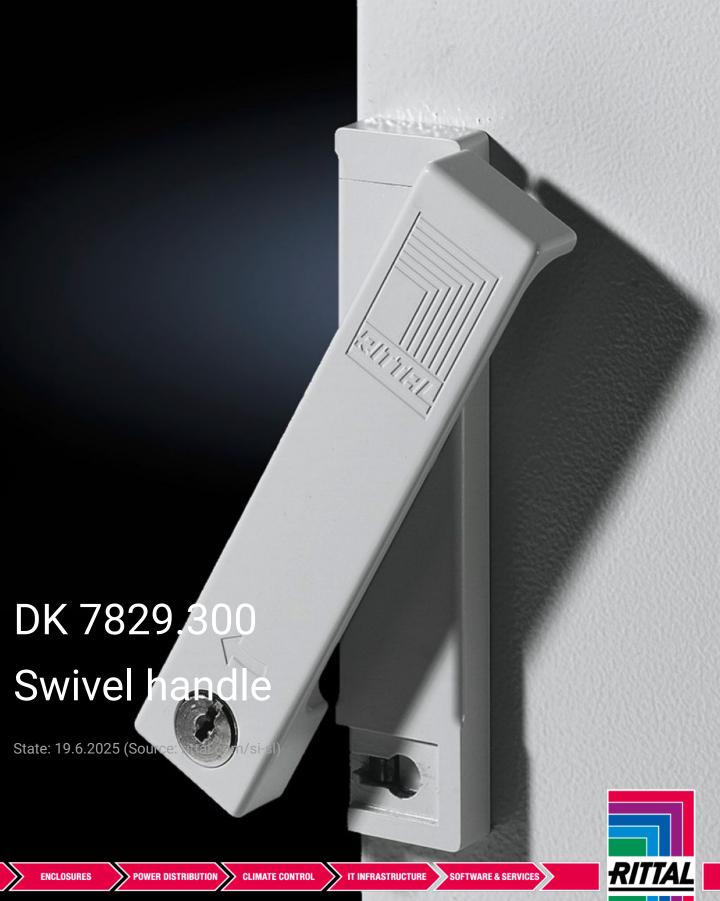

## DK 7829.300 - Swivel handle for sheet steel door DK-TS

With lock insert, lock no. 3524 E. The use of semi-cylinders is not supported.

## **Features**

| Model No.           | DK 7829.300                                                                     |
|---------------------|---------------------------------------------------------------------------------|
| Product description | With lock insert, lock no. 3524 E. The use of semi-cylinders is not supported.  |
| Colour              | RAL 7035                                                                        |
| Length              | 150 mm                                                                          |
| Note                | The swivel handle cannot be used in conjunction with 180° hinges (TS 7824.520). |
| Dimensions          | Length: 150 mm                                                                  |
| Packs of            | 1 pc(s).                                                                        |
| ECLASS 8.0          | 27409217                                                                        |
|                     |                                                                                 |