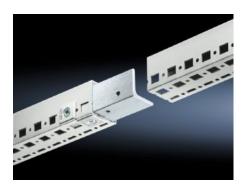

### TS 7829.400 - Kit for separate frame TS

Kit for separate frame TS.

#### **Features**

| Model No.             | TS 7829.400                                                                                                                                                                                                                                                                                                                      |
|-----------------------|----------------------------------------------------------------------------------------------------------------------------------------------------------------------------------------------------------------------------------------------------------------------------------------------------------------------------------|
| Product description   | Every TS frame is easily converted to a rack suitable for dismantling. To this end, the frame sections in the roof and base frame are separated, optionally in the width or depth. The four connection components are inserted into the frame section and screw-fastened. The external dimensions of the frame remain unchanged. |
| Supply includes       | Assembly parts                                                                                                                                                                                                                                                                                                                   |
| Note                  | The maximum achievable IP protection category is restricted by separation of the frame.                                                                                                                                                                                                                                          |
| Packs of              | 4 pc(s).                                                                                                                                                                                                                                                                                                                         |
| Net weight            | 0.972                                                                                                                                                                                                                                                                                                                            |
| Gross weight          | 1.206                                                                                                                                                                                                                                                                                                                            |
| Customs tariff number | 73269098                                                                                                                                                                                                                                                                                                                         |
| EAN                   | 4028177235298                                                                                                                                                                                                                                                                                                                    |
| ETIM 9                | EC002620                                                                                                                                                                                                                                                                                                                         |
| ECLASS 8.0            | 27189261                                                                                                                                                                                                                                                                                                                         |