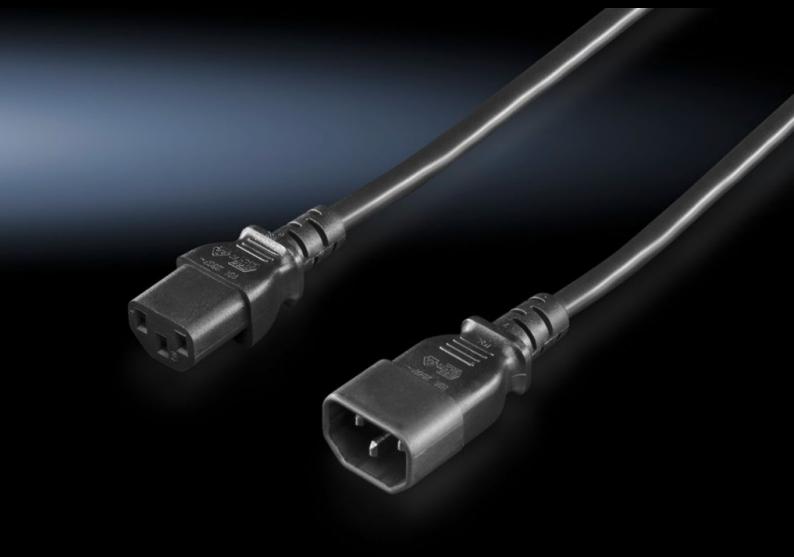

### DK 7856.014 - Connection cable for PSM rail

Connection cable, ready to connect, with adaptor connector C13 (jack) and C14 (connector).

#### Tender text

Connection cable C13 / C14

0.5 m, completely ready for fitting with transfer plug from PSM and IEC 320 C14 plug (IEC) 230V / 10A

© Rittal 2025