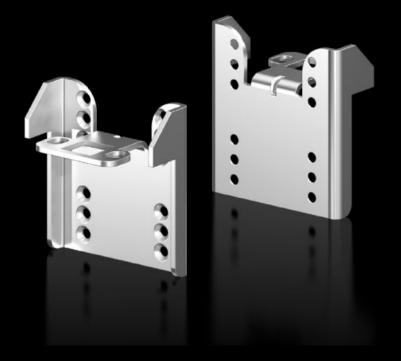

## DK 7856.029 - Mounting kit for PSM busbars

For attaching a PSM busbar in the network enclosure.

## Features

| Model No.             | DK 7856.029                                                        |
|-----------------------|--------------------------------------------------------------------|
| Design                | without cable routing                                              |
| Benefits              | For tool-free mounting of the PSM busbar on the horizontal TS 8    |
|                       | frame                                                              |
|                       | Plug & play quick assembly                                         |
|                       | Orientation of the PSM busbar either to the enclosure centre or to |
|                       | the rear                                                           |
| Material              | Sheet steel, zinc-plated                                           |
| Supply includes       | 2 mounting brackets                                                |
|                       | Assembly parts                                                     |
|                       | 2 mounting brackets                                                |
| Installation options  | Plug and play compatibility system                                 |
| To fit                | Enclosure type: TS IT                                              |
| Packs of              | 2 pc(s).                                                           |
| Customs tariff number | 83024900                                                           |
| EAN                   | 4028177681347                                                      |
| ETIM 9                | EC002625                                                           |
| ECLASS 8.0            | 27189234                                                           |
|                       |                                                                    |