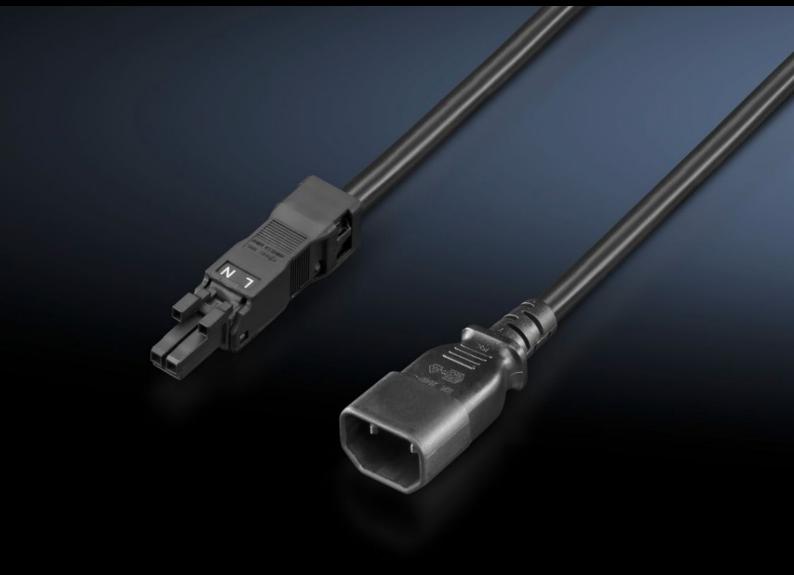

## DK 7859.020 - Connection cable for LED IT system light

Connection and extension cable with various connector/jack types.

#### **Features**

| Model No.                  | DK 7859.020                                                                                                                                              |
|----------------------------|----------------------------------------------------------------------------------------------------------------------------------------------------------|
| Design                     | IEC 320 connector C18, IEC 60320, to fit C13, type: SJT 2 x 18 60D                                                                                       |
| Product description        | For simple, time-saving connection of the IT LED system light.                                                                                           |
| Colour                     | Black                                                                                                                                                    |
| Length of connection cable | 2.000 mm                                                                                                                                                 |
| Note                       | The plug-in connection cables should only be used with the IT LED system light. Use with other Rittal system lights or external products is inadmissible |
| Packs of                   | 1 pc(s).                                                                                                                                                 |
| Net weight                 | 0.21                                                                                                                                                     |
| Gross weight               | 0.22                                                                                                                                                     |
| Customs tariff number      | 85444290                                                                                                                                                 |
| EAN                        | 4028177815650                                                                                                                                            |
| ETIM 9                     | EC001576                                                                                                                                                 |
| ECLASS 8.0                 | 27060402                                                                                                                                                 |
|                            |                                                                                                                                                          |