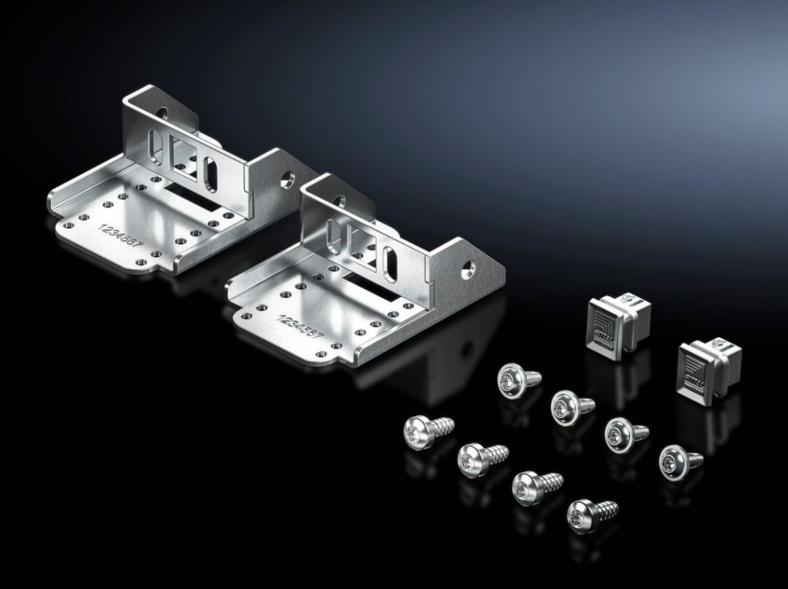

## DK 7859.060 - Mounting kit for PSM busbars

For attaching a PSM busbar in the network enclosure.

## **Features**

| Model No.                     | DK 7859.060                                                                                                   |
|-------------------------------|---------------------------------------------------------------------------------------------------------------|
| Benefits                      | In the VX IT rack, the rail may be oriented either towards the rear or towards the enclosure interior         |
| Material                      | Sheet steel, zinc-plated                                                                                      |
| Supply includes               | 2 mounting brackets<br>Assembly parts                                                                         |
| Installation options          | Plug & play on the rack frame                                                                                 |
| To fit                        | Enclosure type: VX IT                                                                                         |
| Packs of                      | 1 pc(s).                                                                                                      |
| Net weight                    | 0.276                                                                                                         |
| Gross weight                  | 0.282                                                                                                         |
| PCF per pack (cradle-to-gate) | 1.1 kg CO2 eq (Cat B)                                                                                         |
| Note on PCF category          | Category B: PCF value (cradle-to-gate) based on the product weight approximately calculated and self-declared |
| Customs tariff number         | 85369001                                                                                                      |
| EAN                           | 4028177952744                                                                                                 |
| ETIM 9                        | EC000330                                                                                                      |
| ECLASS 8.0                    | 27142604                                                                                                      |