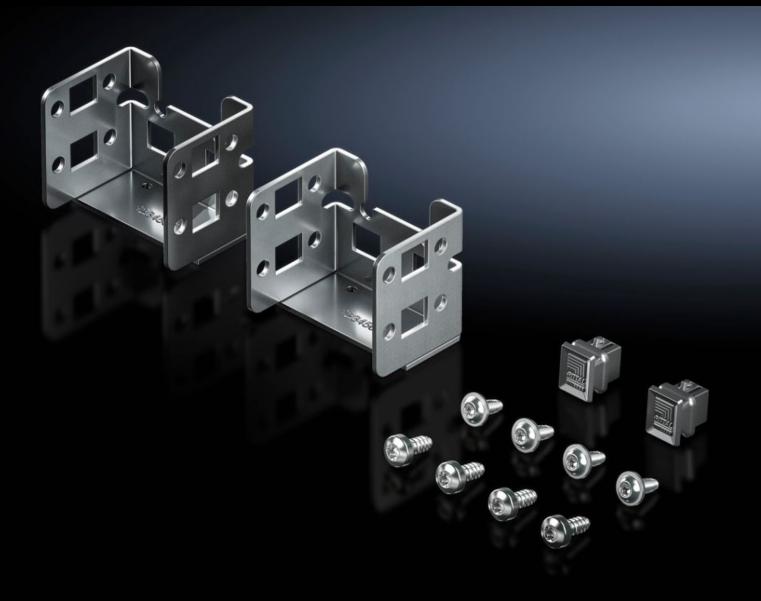

## DK 7859.065 - Mounting kit for PSM busbars

For attaching a PSM busbar in the network enclosure.

## **Features**

| Model No.                     | DK 7859.065                                                                                                    |
|-------------------------------|----------------------------------------------------------------------------------------------------------------|
| Product description           | For attaching a PSM busbar in the zero-U space of the VX IT rack.                                              |
| Benefits                      | In the VX IT rack, the rail may be oriented either towards the rear or towards the enclosure interior          |
| Material                      | Sheet steel, zinc-plated                                                                                       |
| Supply includes               | 2 mounting brackets<br>Assembly parts                                                                          |
| Installation options          | Plug & play in the zero-U space                                                                                |
| To fit                        | Enclosure type: VX IT                                                                                          |
| Packs of                      | 1 pc(s).                                                                                                       |
| Net weight                    | 0.3                                                                                                            |
| Gross weight                  | 0.306                                                                                                          |
| PCF per pack (cradle-to-gate) | 1.2 kg CO2 eq (Cat B)                                                                                          |
| Note on PCF category          | Category B: PCF value (cradle-to-gate) based on the product weight, approximately calculated and self-declared |
| Customs tariff number         | 83024900                                                                                                       |
| EAN                           | 4028177952751                                                                                                  |
| ETIM 9                        | EC000330                                                                                                       |
| ECLASS 8.0                    | 27142604                                                                                                       |
|                               |                                                                                                                |