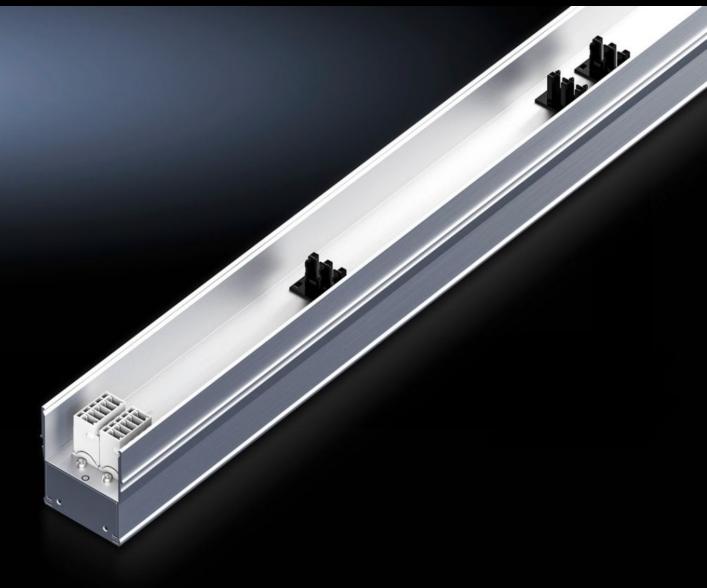

## DK 7859.080 - PSM Zero-U-Space

Modular PDU for space-saving integration in the zero-U space between side panel and 482.6 mm (19") mounting level in 800 mm wide IT racks.

#### **Features**

| Model No.                            | DK 7859.080                                                                                                                                |
|--------------------------------------|--------------------------------------------------------------------------------------------------------------------------------------------|
| Product description                  | Modular PDU for space-saving integration in the zero-U space between side panel and 482.6 mm (19") mounting level in 800 mm wide IT racks. |
| Material                             | Aluminium section, natural anodised                                                                                                        |
| Length                               | 1.695 mm                                                                                                                                   |
| Type of electrical connection        | Wago jack X-COM                                                                                                                            |
| Qty.                                 | 2                                                                                                                                          |
| Phases per infeed                    | 3~                                                                                                                                         |
| Rated current (max.)                 | 16 A                                                                                                                                       |
| Module slots (max.)                  | 6                                                                                                                                          |
| IP protection category to IEC 60 529 | IP 20                                                                                                                                      |
| Assembly instruction                 | Various connection cables, also for single-phase connection                                                                                |
| Dimensions                           | Length: 1,695 mm                                                                                                                           |