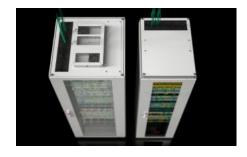

## TX 7888.300 - Brush kit for TX CableNet

Brush strips can be fitted to conceal the cable entry openings in the roof plate for visual appeal.