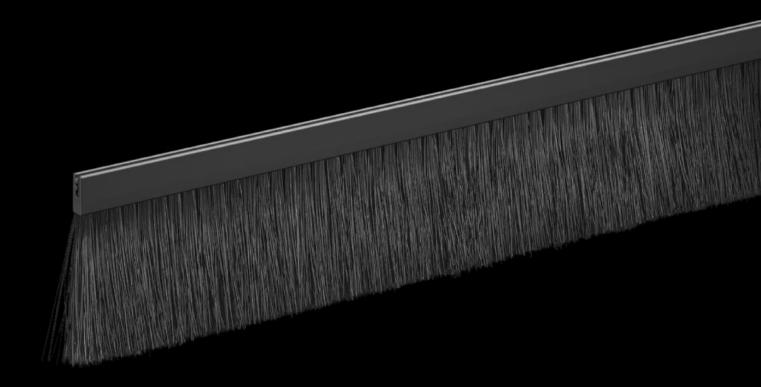

## TX 7888.302 - Brush kit for TX CableNet

Brush strips can be fitted to conceal the cable entry openings in the roof plate for visual appeal.

## Features

| Model No.             | TX 7888.302                                                                                   |
|-----------------------|-----------------------------------------------------------------------------------------------|
| Product description   | For cable entry in the roof plate.                                                            |
| Benefits              | For simple top-mounting on the cut-out edge                                                   |
| Material              | Plastic support with brushes<br>Brush strip: Plastic, UL 94-V0<br>Bristles: Plastic, UL 94-HB |
| Bristle length        | 80 mm                                                                                         |
| To fit                | Enclosure type: TX CableNet<br>Depth: = 800 mm                                                |
| Packs of              | 2 pc(s).                                                                                      |
| Net weight            | 0.4                                                                                           |
| Gross weight          | 0.5                                                                                           |
| Customs tariff number | 96035000                                                                                      |
| EAN                   | 4028177964273                                                                                 |
| ETIM 9                | EC000211                                                                                      |
| ECLASS 8.0            | 27142421                                                                                      |
|                       |                                                                                               |