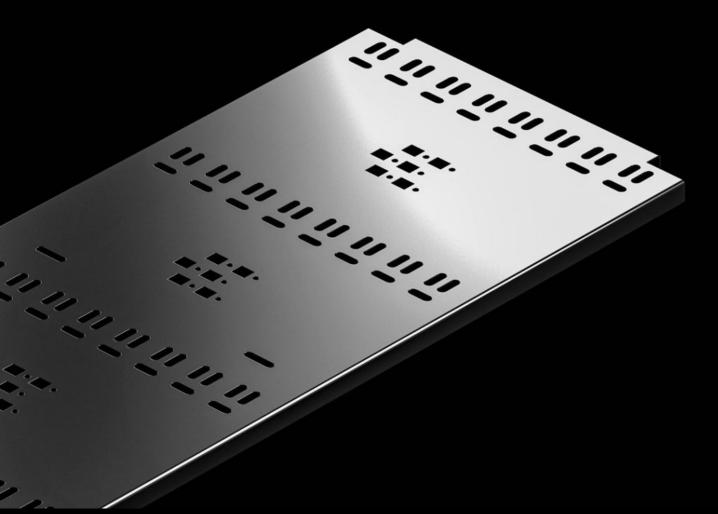

## DK 7888.320 - Cable route for TX CableNet

For rear, side attachment of a cable tray to mounting frames inside rack systems TX, allows vertical cable management independently of the enclosure frame.

## **Features**

| Model No.                     | DK 7888.320                                                                                                    |
|-------------------------------|----------------------------------------------------------------------------------------------------------------|
| Product description           | For vertical cable routing and strain relief.                                                                  |
| Material                      | Sheet steel                                                                                                    |
| Surface finish                | Spray-finished                                                                                                 |
| Colour                        | RAL 9005                                                                                                       |
| Supply includes               | Assembly parts                                                                                                 |
| To fit                        | Enclosure type: TX CableNet                                                                                    |
|                               | Height: = 2,000 mm                                                                                             |
| Packs of                      | 1 pc(s).                                                                                                       |
| Net weight                    | 7                                                                                                              |
| Gross weight                  | 8.1                                                                                                            |
| PCF per pack (cradle-to-gate) | 38.1 kg CO2 eq (Cat B)                                                                                         |
| Note on PCF category          | Category B: PCF value (cradle-to-gate) based on the product weight, approximately calculated and self-declared |
| Customs tariff number         | 85389099                                                                                                       |
| EAN                           | 4028177964266                                                                                                  |
| ETIM 9                        | EC000322                                                                                                       |
| ECLASS 8.0                    | 27400604                                                                                                       |
|                               |                                                                                                                |