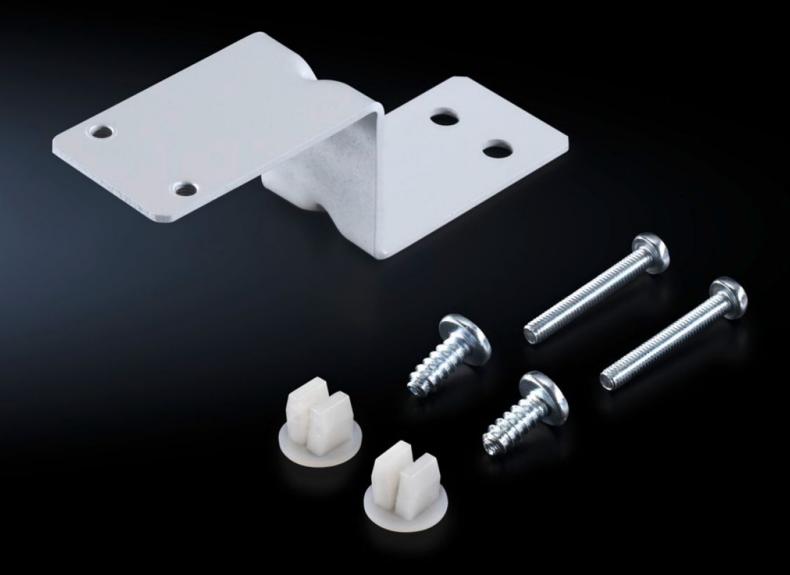

# Mounting kit for door-operated switch

State: 5.8.2025 (Source: rittal.com/si-sl)

## TE 7888.615 - Mounting kit for door-operated switch for TE 8000

For attaching a door-operated switch to the roof frame of the TE 8000 network enclosure.