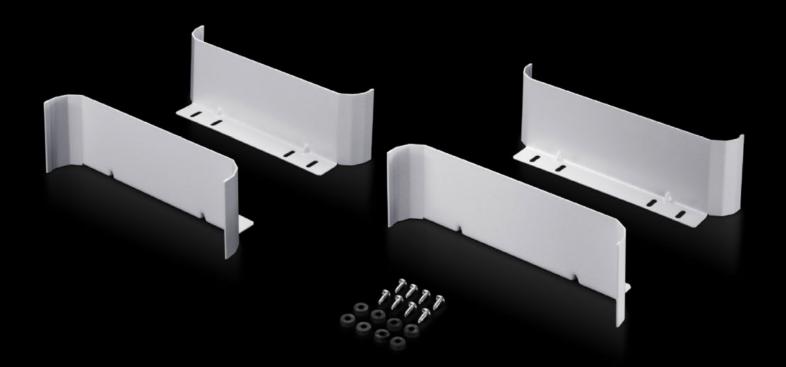

## DK 7888.950 - Cable organiser for TE open

Cable routing plate for targeted routing of cables.

## **Features**

| Model No.             | DK 7888.950                                         |
|-----------------------|-----------------------------------------------------|
| Product description   | Cable routing plate for targeted routing of cables. |
| Applications          | Optionally on the roof plate of the TE open         |
| Material              | Sheet steel, spray-finished                         |
| Colour                | RAL 7035                                            |
| Packs of              | 4 pc(s).                                            |
| Net weight            | 1.72                                                |
| Gross weight          | 2.336                                               |
| Customs tariff number | 73269098                                            |
| EAN                   | 4028177806993                                       |
| ETIM 9                | EC000012                                            |
| ECLASS 8.0            | 27400703                                            |