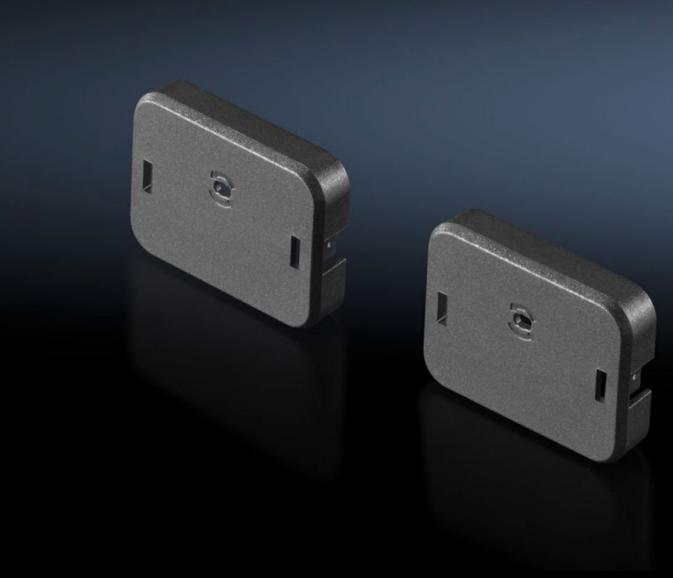

## DK 7955.015 Slot cover

State: 22.8.2025 (Source: rittal.com/si-sl)

## DK 7955.015 - Slot cover for C13 and C19 slots

Closes any currently open, unused slots

## **Features**

| Model No.             | DK 7955.015                                                                                                                                                                                                                            |
|-----------------------|----------------------------------------------------------------------------------------------------------------------------------------------------------------------------------------------------------------------------------------|
| Design                | for C19                                                                                                                                                                                                                                |
| Product description   | The slot cover is used to close open, unused IEC 60 320 C13 and C19 slots. This prevents accidental overloading of individual phases. The cover can be removed at any time using the enclosed release tool (or a slotted screwdriver). |
| Material              | Plastic (PA 66)                                                                                                                                                                                                                        |
| Colour                | RAL 9005                                                                                                                                                                                                                               |
| Packs of              | 10 pc(s).                                                                                                                                                                                                                              |
| Net weight            | 0.01                                                                                                                                                                                                                                   |
| Gross weight          | 0.025                                                                                                                                                                                                                                  |
| Customs tariff number | 39269097                                                                                                                                                                                                                               |
| EAN                   | 4028177684997                                                                                                                                                                                                                          |
| ETIM 9                | EC000330                                                                                                                                                                                                                               |
| ECLASS 8.0            | 27142604                                                                                                                                                                                                                               |