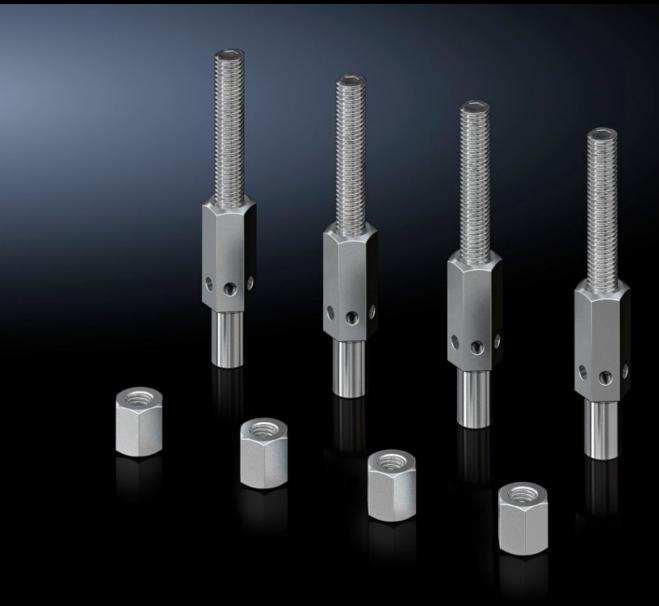

## VX 8100.711 - Levelling component for base/plinth system VX

For retrospective levelling on uneven floors at the installation site up to a maximum of 15 mm. Installed through the base/plinth corner piece.

## **Features**

| Model No.             | VX 8100.711                                                                                                                                                                         |
|-----------------------|-------------------------------------------------------------------------------------------------------------------------------------------------------------------------------------|
| Product description   | For retrospective levelling on uneven floors at the installation site up to a maximum of 15 mm. Installed through the base/plinth corner piece. Adjusted using a SW 19 hex spanner. |
| Benefits              | A door offset caused by uneven flooring can be corrected<br>Installed on the assembled enclosure, i.e. no need to plan levelling<br>in advance                                      |
| Supply includes       | Assembly parts                                                                                                                                                                      |
| Load capacity         | Max. admissible load: 2500 N per levelling component                                                                                                                                |
| Note                  | For use in combinations of VX, VX IT, VX SE, TX , TS, TS IT, PC, IW, TP with the base/plinth system VX Check the load capacity of the floor.                                        |
| Dimensions            | Height: 200 mm                                                                                                                                                                      |
| Weight/pack           | 1,67 kg                                                                                                                                                                             |
| Packs of              | 4 pc(s).                                                                                                                                                                            |
| Net weight            | 1.6                                                                                                                                                                                 |
| Customs tariff number | 73181900                                                                                                                                                                            |
| EAN                   | 4028177921566                                                                                                                                                                       |
| ETIM 9                | EC000721                                                                                                                                                                            |
| ECLASS 8.0            | 27182003                                                                                                                                                                            |